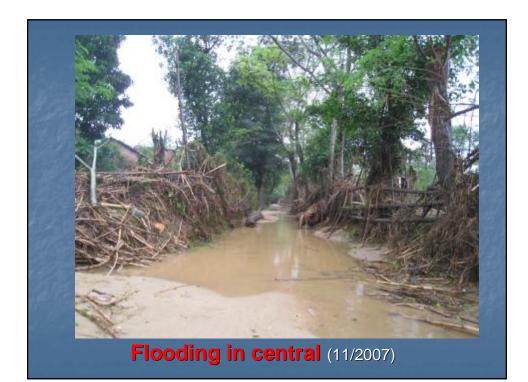

# Difficulties and challenges for risk reduction and emergency preparedness based on Danang city's experience

Submitted / Presented by: Viet Nam

Dialogue among APEC economies, business community, key international and regional partners on emergency preparedness

Ha Noi, Viet Nam 24-25 April 2008