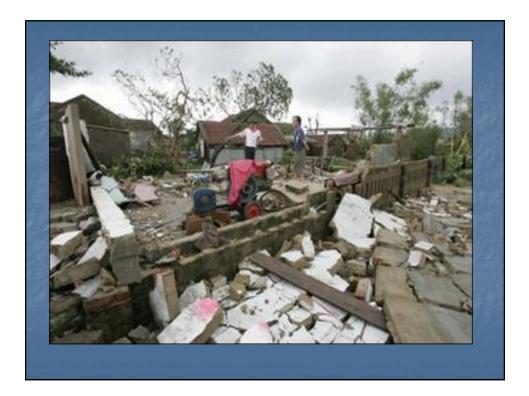

# Difficulties and challenges for risk reduction and emergency preparedness based on Danang city's experience

Submitted / Presented by: Viet Nam

Dialogue among APEC economies, business community, key international and regional partners on emergency preparedness

Ha Noi, Viet Nam 24-25 April 2008