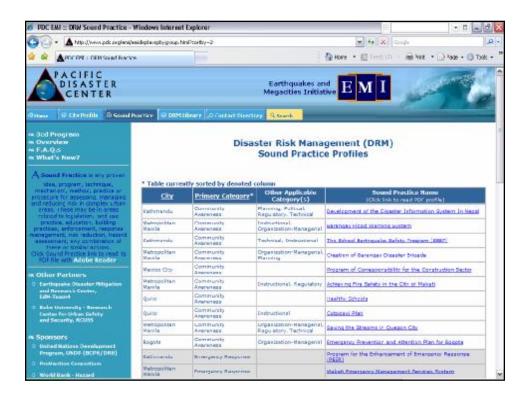

| and the second |            |                                                                                                                  |                   |                           |                |            |       |           |                             |
|------------------------------------------------------------------------------------------------------------------|------------|------------------------------------------------------------------------------------------------------------------|-------------------|---------------------------|----------------|------------|-------|-----------|-----------------------------|
|                                                                                                                  |            |                                                                                                                  |                   |                           |                |            |       |           |                             |
| 100                                                                                                              |            | and the second |                   |                           | ×              |            |       |           |                             |
|                                                                                                                  | County     | Village                                                                                                          | Facility<br>Name  | Number<br>of<br>Buildings | Function       | Earthquake | Flood | Landslide | Storm<br>Surge /<br>Tsunami |
| STRUCT REPORT OF THE REPORT                                                                                      |            |                                                                                                                  | American          |                           |                |            |       |           |                             |
| A TO I STATE                                                                                                     | Maoputasi  | Fagatogo                                                                                                         | Samoa<br>Telecom. | 1                         | Communications | Medium     | Low   | Low       | High                        |
|                                                                                                                  |            |                                                                                                                  | Dept of           | -                         |                |            |       |           |                             |
|                                                                                                                  | Maoputasi  | Utulei                                                                                                           | Ed.<br>High       | 1                         | Government     | Medium     | Low   | Medium    | High                        |
|                                                                                                                  | Maoputasi  | Fagatogo                                                                                                         | Court             | 1                         | Government     | Medium     | Low   | Low       | High                        |
|                                                                                                                  |            |                                                                                                                  | Inter-            |                           |                |            |       |           | G                           |
|                                                                                                                  |            |                                                                                                                  | island<br>Ferry   |                           |                |            |       |           |                             |
|                                                                                                                  | Maoputasi  | Fagatogo                                                                                                         | Terminal          | 1                         | Transportation | Medium     | Low   | Medium    | High                        |
|                                                                                                                  |            |                                                                                                                  | DPS Fire          | -                         |                |            |       |           | G                           |
| 1 and the second                                                                                                 | Maoputasi  | Fagatogo                                                                                                         | Division          | 2                         | Fire           | Medium     | Low   | Medium    | High                        |
|                                                                                                                  | Maoputasi  | Fagatogo                                                                                                         | Container<br>Dock | 1                         | Transportation | Medium     | Low   | High      | High                        |
| I THE R OWNER WATER OF                                                                                           | Widoputasi | Pago                                                                                                             | District          | •                         | Transportation | Weenum     | LOW   | mgn       | mgn                         |
| THE REAL PROPERTY AND INCOME.                                                                                    | Maoputasi  | Pago                                                                                                             | Court             | 1                         | Government     | Medium     | Low   | Low       | High                        |
|                                                                                                                  |            |                                                                                                                  | Star Kist         |                           |                |            |       |           |                             |
| Street, Dates, and the second                                                                                    |            |                                                                                                                  | Samoa             |                           |                |            |       |           |                             |