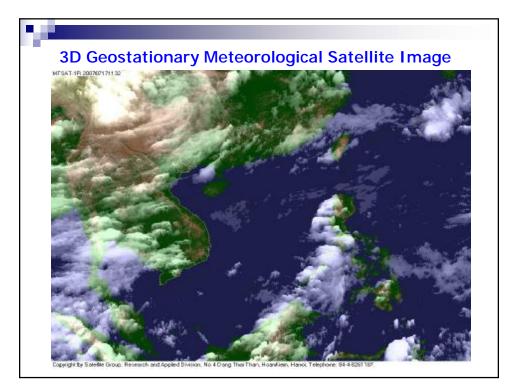

# Party and a line

#### Satellite Ground Receiving Station

#### Remote Sensing Center Ministry of Natural Resources and Environment (MONRE)

\* Satellite Ground Receiving Station (VNGS) is one component of the Environment and Natural Resources Monitoring System in Vietnam located in Minh Khai commune, Tu Liem district, Hanoi, which is under management and operation of RSC.

\* VNGS supplies all kind of imagery data for civil organization all over the country for investigation, planning of natural resources and environment, environment monitoring, calamities warning and supporting rescue activities in a case disaster.

\* VNGS can supply: SPOT 2,4,5 (HRV, HRVIR and HRG) and ENVISAT (ASAR & MERIS).