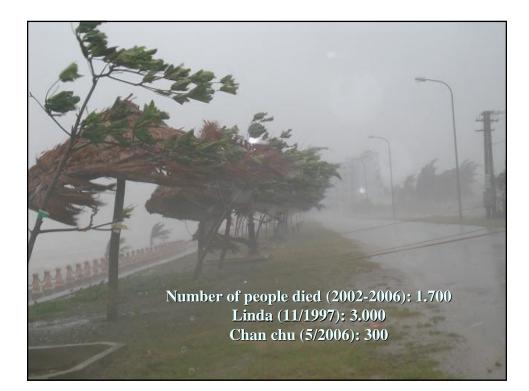

establish at least one SEARCH and RESCUE Team in all 6,000 Tambons in Thailand

# **Promotion of Roles of Civil Defense Volunteers in Disaster Management Activities**

• To increase the number of Civil Defense Volunteers to 2 percents of the population by 2009

15







TFEP02/2008A/06

# Experience in Search and Rescue activities in Vietnam

Submitted / Presented by: Viet Nam

Dialogue among APEC economies, business community, key international and regional partners on emergency preparedness

Ha Noi, Viet Nam 24-25 April 2008



Experiences in Search and Rescue activities and Emergency Response in Vietnam

Senior Col. Do Van Son

Deputy Director General National Committee for Search and Rescue of the Socialist Republic of Vietnam Hanoi, April 24<sup>th</sup> -25<sup>th</sup> 2008

















## **Others disasters**

- Earthquake
- n Drought
- Firing disasters
- n Aeronautical and maritime accidents.
- n Urban fire, industial zone fire and forest fire.
- n Oil spill incidents.
- River waterway accidents and other incidents.

### data in 2007

- Natural disasters: 7 typhoons, 3 tropical low pressures and 8 huge floodings. Damages: 495 p dead, nearly 1000 others wounded, 700.000 houses; approximatedly VND11.500 billions
- Maritime accidents: 983 cases/ 4552p/ 834means, 285p died and missing; 563p wounded; 385 missing and sunken boats; in which there are 26 cases/11 means/ 127 foreigners. Result of SAR activites: 4267p and 209means (reached at 93.7%).
- Inland waterway accidents: 154 cases, 133 dead p; 131 sunken boats.
- n Explosion and Fire: 2318 cases, forest fires: 7