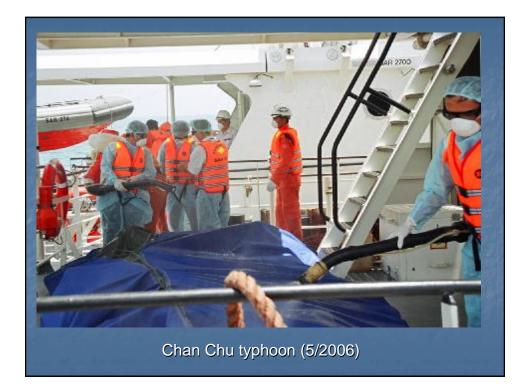

# Difficulties and challenges for risk reduction and emergency preparedness based on Danang city's experience

Submitted / Presented by: Viet Nam

Dialogue among APEC economies, business community, key international and regional partners on emergency preparedness

Ha Noi, Viet Nam 24-25 April 2008