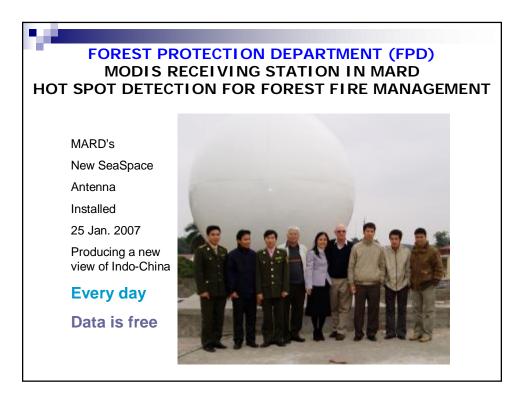

#### Remote Sensing Center Ministry of Natural Resources and Environment (MONRE)

\* Satellite Ground Receiving Station (VNGS) is one component of the Environment and Natural Resources Monitoring System in Vietnam located in Minh Khai commune, Tu Liem district, Hanoi, which is under management and operation of RSC.

\* VNGS supplies all kind of imagery data for civil organization all over the country for investigation, planning of natural resources and environment, environment monitoring, calamities warning and supporting rescue activities in a case disaster.

\* VNGS can supply: SPOT 2,4,5 (HRV, HRVIR and HRG) and ENVISAT (ASAR & MERIS).