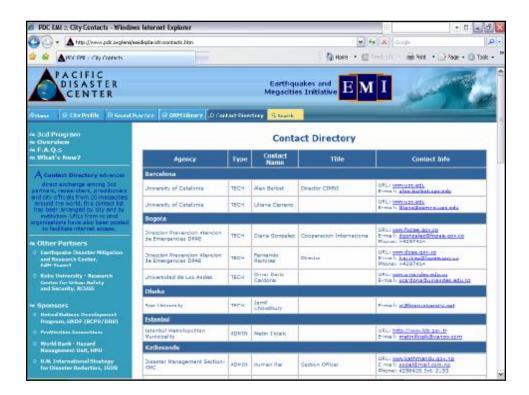

| and the second |            |                                                                                                                  |                   |                           |                |            |       |           |                             |
|------------------------------------------------------------------------------------------------------------------|------------|------------------------------------------------------------------------------------------------------------------|-------------------|---------------------------|----------------|------------|-------|-----------|-----------------------------|
|                                                                                                                  |            |                                                                                                                  |                   |                           |                |            |       |           |                             |
| 100                                                                                                              |            | and the second |                   |                           | ×              |            |       |           |                             |
|                                                                                                                  | County     | Village                                                                                                          | Facility<br>Name  | Number<br>of<br>Buildings | Function       | Earthquake | Flood | Landslide | Storm<br>Surge /<br>Tsunami |
| STRUCT REPORT OF THE REPORT                                                                                      |            |                                                                                                                  | American          |                           |                |            |       |           |                             |
| A TO I STATE                                                                                                     | Maoputasi  | Fagatogo                                                                                                         | Samoa<br>Telecom. | 1                         | Communications | Medium     | Low   | Low       | High                        |
|                                                                                                                  |            |                                                                                                                  | Dept of           | -                         |                |            |       |           |                             |
|                                                                                                                  | Maoputasi  | Utulei                                                                                                           | Ed.<br>High       | 1                         | Government     | Medium     | Low   | Medium    | High                        |
|                                                                                                                  | Maoputasi  | Fagatogo                                                                                                         | Court             | 1                         | Government     | Medium     | Low   | Low       | High                        |
|                                                                                                                  |            |                                                                                                                  | Inter-            |                           |                |            |       |           | G                           |
|                                                                                                                  |            |                                                                                                                  | island<br>Ferry   |                           |                |            |       |           |                             |
|                                                                                                                  | Maoputasi  | Fagatogo                                                                                                         | Terminal          | 1                         | Transportation | Medium     | Low   | Medium    | High                        |
|                                                                                                                  |            |                                                                                                                  | DPS Fire          | -                         |                |            |       |           | G                           |
| 1 and the second                                                                                                 | Maoputasi  | Fagatogo                                                                                                         | Division          | 2                         | Fire           | Medium     | Low   | Medium    | High                        |
|                                                                                                                  | Maoputasi  | Fagatogo                                                                                                         | Container<br>Dock | 1                         | Transportation | Medium     | Low   | High      | High                        |
| I THE R OWNER WATER OF                                                                                           | Widoputasi | Pago                                                                                                             | District          | •                         | Transportation | Weenum     | LOW   | mgn       | mgn                         |
| THE REAL PROPERTY AND INCOME.                                                                                    | Maoputasi  | Pago                                                                                                             | Court             | 1                         | Government     | Medium     | Low   | Low       | High                        |
|                                                                                                                  |            |                                                                                                                  | Star Kist         |                           |                |            |       |           |                             |
| Street, Dates, and the second                                                                                    |            |                                                                                                                  | Samoa             |                           |                |            |       |           |                             |