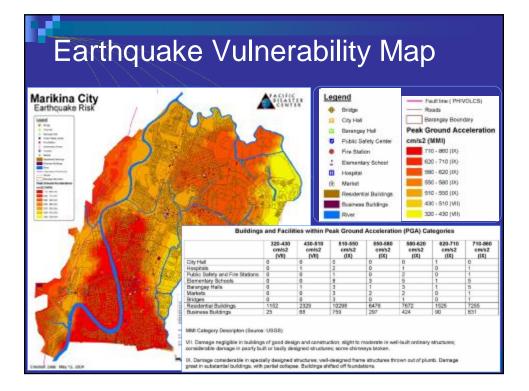

# Hazards, Disasters and Vulnerability in the Asia - Pacific region: reality and challenges

Submitted / Presented by: Chinese Taipei

Dialogue among APEC economies, business community, key international and regional partners on emergency preparedness

Ha Noi, Viet Nam 24-25 April 2008

| Disaster Profile                                                                                                                                                         |                                                                                                                                                                                                                                                                                                             |  |  |
|--------------------------------------------------------------------------------------------------------------------------------------------------------------------------|-------------------------------------------------------------------------------------------------------------------------------------------------------------------------------------------------------------------------------------------------------------------------------------------------------------|--|--|
| Origen                                                                                                                                                                   | Phenomena / Examples                                                                                                                                                                                                                                                                                        |  |  |
| Hydro-meteorological hazards<br>Natural processes or phenomena of<br>atmospheric , hydrological or<br>oceanographic nature.                                              | <ul> <li>Floods, debris and mudflows</li> <li>Tropical cyclones, storm surges,<br/>wind, rain and other severe storms,<br/>blizzards, lightning, snow storm</li> <li>Drought, desertification, wildfires,<br/>temperature extremes, sand or dust<br/>storms</li> <li>Permafrost, snow avalanches</li> </ul> |  |  |
| Geological hazards<br>Natural earth processes or phenomena<br>that include processes of endogenous<br>origin or tectonic or exogenous origin,<br>such as mass movements. | <ul> <li>Earthquakes, tsunamis</li> <li>Volcanic activity and emissions</li> <li>Mass movements, landslides,<br/>rockslides, liquefaction, sub-marine<br/>slides</li> <li>Surface collapse, geological fault<br/>activity</li> </ul>                                                                        |  |  |