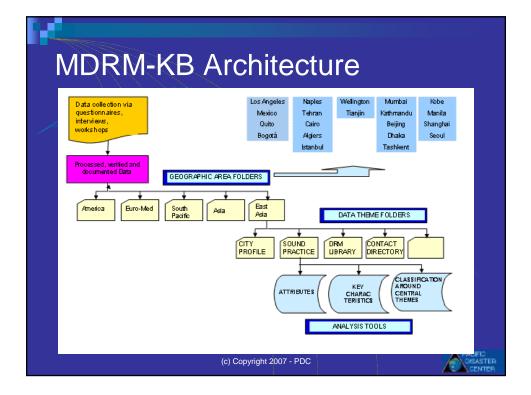

| and the second |            |                                                                                                                  |                   |                           |                |            |       |           |                             |
|------------------------------------------------------------------------------------------------------------------|------------|------------------------------------------------------------------------------------------------------------------|-------------------|---------------------------|----------------|------------|-------|-----------|-----------------------------|
|                                                                                                                  |            |                                                                                                                  |                   |                           |                |            |       |           |                             |
| 100                                                                                                              |            | and the second |                   |                           | ×              |            |       |           |                             |
|                                                                                                                  | County     | Village                                                                                                          | Facility<br>Name  | Number<br>of<br>Buildings | Function       | Earthquake | Flood | Landslide | Storm<br>Surge /<br>Tsunami |
| STRUCT REPORT OF THE REPORT                                                                                      |            |                                                                                                                  | American          |                           |                |            |       |           |                             |
| A TO I STATE                                                                                                     | Maoputasi  | Fagatogo                                                                                                         | Samoa<br>Telecom. | 1                         | Communications | Medium     | Low   | Low       | High                        |
|                                                                                                                  |            |                                                                                                                  | Dept of           | -                         |                |            |       |           |                             |
|                                                                                                                  | Maoputasi  | Utulei                                                                                                           | Ed.<br>High       | 1                         | Government     | Medium     | Low   | Medium    | High                        |
|                                                                                                                  | Maoputasi  | Fagatogo                                                                                                         | Court             | 1                         | Government     | Medium     | Low   | Low       | High                        |
|                                                                                                                  |            |                                                                                                                  | Inter-            |                           |                |            |       |           | G                           |
|                                                                                                                  |            |                                                                                                                  | island<br>Ferry   |                           |                |            |       |           |                             |
|                                                                                                                  | Maoputasi  | Fagatogo                                                                                                         | Terminal          | 1                         | Transportation | Medium     | Low   | Medium    | High                        |
|                                                                                                                  |            |                                                                                                                  | DPS Fire          | -                         |                |            |       |           | G                           |
| 1 and the second                                                                                                 | Maoputasi  | Fagatogo                                                                                                         | Division          | 2                         | Fire           | Medium     | Low   | Medium    | High                        |
|                                                                                                                  | Maoputasi  | Fagatogo                                                                                                         | Container<br>Dock | 1                         | Transportation | Medium     | Low   | High      | High                        |
| I THE R OWNER WATER OF                                                                                           | Widoputasi | Pago                                                                                                             | District          | •                         | Transportation | Weenum     | LOW   | mgn       | mgn                         |
| THE REAL PROPERTY AND INCOME.                                                                                    | Maoputasi  | Pago                                                                                                             | Court             | 1                         | Government     | Medium     | Low   | Low       | High                        |
|                                                                                                                  |            |                                                                                                                  | Star Kist         |                           |                |            |       |           |                             |
| Street, Dates, and the second                                                                                    |            |                                                                                                                  | Samoa             |                           |                |            |       |           |                             |