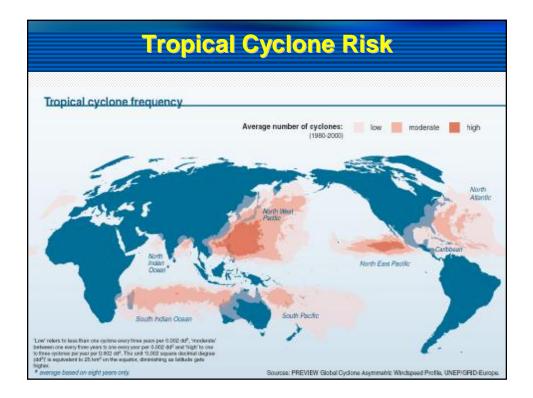

# Hazards, Disasters and Vulnerability in the Asia - Pacific region: reality and challenges

Submitted / Presented by: Chinese Taipei

Dialogue among APEC economies, business community, key international and regional partners on emergency preparedness

Ha Noi, Viet Nam 24-25 April 2008

| Disaster Profile                                                                                                                                                         |                                                                                                                                                                                                                                                                                                             |  |  |
|--------------------------------------------------------------------------------------------------------------------------------------------------------------------------|-------------------------------------------------------------------------------------------------------------------------------------------------------------------------------------------------------------------------------------------------------------------------------------------------------------|--|--|
| Origen                                                                                                                                                                   | Phenomena / Examples                                                                                                                                                                                                                                                                                        |  |  |
| Hydro-meteorological hazards<br>Natural processes or phenomena of<br>atmospheric , hydrological or<br>oceanographic nature.                                              | <ul> <li>Floods, debris and mudflows</li> <li>Tropical cyclones, storm surges,<br/>wind, rain and other severe storms,<br/>blizzards, lightning, snow storm</li> <li>Drought, desertification, wildfires,<br/>temperature extremes, sand or dust<br/>storms</li> <li>Permafrost, snow avalanches</li> </ul> |  |  |
| Geological hazards<br>Natural earth processes or phenomena<br>that include processes of endogenous<br>origin or tectonic or exogenous origin,<br>such as mass movements. | <ul> <li>Earthquakes, tsunamis</li> <li>Volcanic activity and emissions</li> <li>Mass movements, landslides,<br/>rockslides, liquefaction, sub-marine<br/>slides</li> <li>Surface collapse, geological fault<br/>activity</li> </ul>                                                                        |  |  |