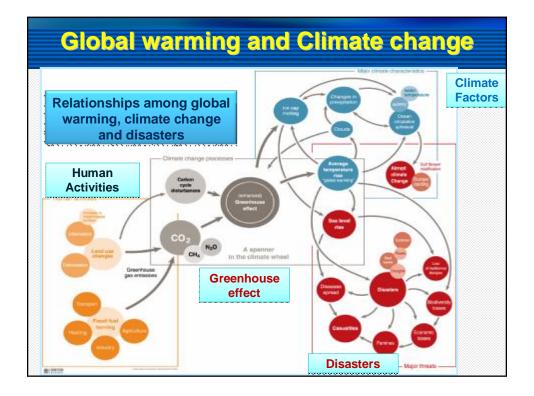

ble</u> automobiles or none at all (at least one-third of households in the city).

## In New Orleans After Katrina (1/2)

- n Below-standard shelters: After the city flooded, many of those who remained were forced out of their homes and into the <u>Superdome and Convention Center</u>.
  - Neither of these facilities was stocked with food and water or had emergency generators.
- Poor coordination: U.S. Coast Guard helicopters were immediately active in search and rescue operations.
  - These were supported later by search and rescue teams from other states, which <u>experienced significant</u> <u>coordination problems.</u>
- Displaced families: Victims were transported to mass care facilities throughout the country; some separated households took weeks to reconnect with family members.













## **Disaster Risk Reduction**

### n Tools

- Risk Assessment to indentify the risk potential
- Information-Communications-Technology based (ICT based) systems using GIS demonstration <u>to</u> <u>demonstrate vulnerability and help decision.</u>
- End-to-End information dissemination <u>to facilitate</u> <u>timely response</u>.
- n Concepts
  - Pre-disaster recovery plan not just post-disaster recovery
  - · Education, disaster perception, public awareness,



















## **Conclusions for the future**

- n Teamwork by APEC TFEP
  - Developed economy members to support
  - Developing economy members to participate
  - International Organizations to collaborate
- n Directions for TFEP
  - Adopt cores and indicators of HFA to inventory capacity in APEC members, **Peru's Pro