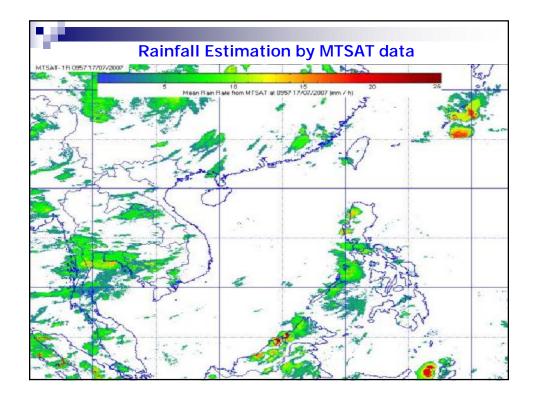

# Party and a line

#### Satellite Ground Receiving Station

#### Remote Sensing Center Ministry of Natural Resources and Environment (MONRE)

\* Satellite Ground Receiving Station (VNGS) is one component of the Environment and Natural Resources Monitoring System in Vietnam located in Minh Khai commune, Tu Liem district, Hanoi, which is under management and operation of RSC.

\* VNGS supplies all kind of imagery data for civil organization all over the country for investigation, planning of natural resources and environment, environment monitoring, calamities warning and supporting rescue activities in a case disaster.

\* VNGS can supply: SPOT 2,4,5 (HRV, HRVIR and HRG) and ENVISAT (ASAR & MERIS).