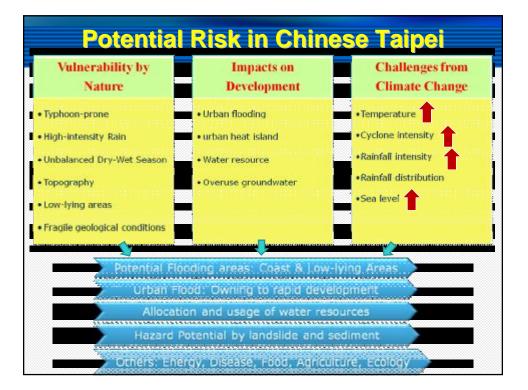

# Hazards, Disasters and Vulnerability in the Asia - Pacific region: reality and challenges

Submitted / Presented by: Chinese Taipei

Dialogue among APEC economies, business community, key international and regional partners on emergency preparedness

Ha Noi, Viet Nam 24-25 April 2008

| Disaster Profile                                                                                                                                                         |                                                                                                                                                                                                                                                                                                             |  |  |
|--------------------------------------------------------------------------------------------------------------------------------------------------------------------------|-------------------------------------------------------------------------------------------------------------------------------------------------------------------------------------------------------------------------------------------------------------------------------------------------------------|--|--|
| Origen                                                                                                                                                                   | Phenomena / Examples                                                                                                                                                                                                                                                                                        |  |  |
| Hydro-meteorological hazards<br>Natural processes or phenomena of<br>atmospheric , hydrological or<br>oceanographic nature.                                              | <ul> <li>Floods, debris and mudflows</li> <li>Tropical cyclones, storm surges,<br/>wind, rain and other severe storms,<br/>blizzards, lightning, snow storm</li> <li>Drought, desertification, wildfires,<br/>temperature extremes, sand or dust<br/>storms</li> <li>Permafrost, snow avalanches</li> </ul> |  |  |
| Geological hazards<br>Natural earth processes or phenomena<br>that include processes of endogenous<br>origin or tectonic or exogenous origin,<br>such as mass movements. | <ul> <li>Earthquakes, tsunamis</li> <li>Volcanic activity and emissions</li> <li>Mass movements, landslides,<br/>rockslides, liquefaction, sub-marine<br/>slides</li> <li>Surface collapse, geological fault<br/>activity</li> </ul>                                                                        |  |  |