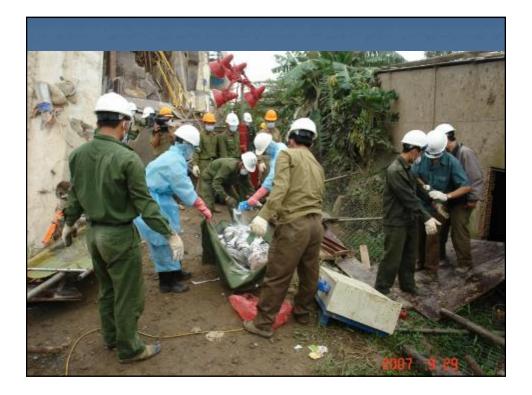

- Developing know – how and skills of local authority staffs in disaster management through training.

- Equipping local authority with disaster management related equipments and tools.

- Allocating the annual central budget to local author disaster management.