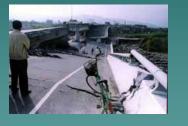

## In New Orleans Before Katrina

- Decision: The mayor decided to issue an evacuation order over 48 hours before landfall.
- n Hesitation: dissemination of the order was delayed for almost 30 hours because of staff confusion about issues that should have been resolved in the planning process.
- n If not: If most households had not left before the official evacuation order, the death toll would have been even higher.
- n Under- & over- estimate: too many households remained because they underestimated their danger (overestimated the protection from the levees).
- n Low income citizens: There was inadequate transportation support for those with <u>unreliable</u> automobiles or none at all (at least one-third of households in the city).

## In New Orleans After Katrina (1/2)

- n Below-standard shelters: After the city flooded, many of those who remained were forced out of their homes and into the <u>Superdome and Convention Center</u>.
  - Neither of these facilities was stocked with food and water or had emergency generators.
- Poor coordination: U.S. Coast Guard helicopters were immediately active in search and rescue operations.
  - These were supported later by search and rescue teams from other states, which <u>experienced significant</u> <u>coordination problems.</u>
- Displaced families: Victims were transported to mass care facilities throughout the country; some separated households took weeks to reconnect with family members.