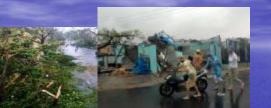

## In New Orleans Before Katrina

- Decision: The mayor decided to issue an evacuation order over 48 hours before landfall.
- n Hesitation: dissemination of the order was delayed for almost 30 hours because of staff confusion about issues that should have been resolved in the planning process.
- n If not: If most households had not left before the official evacuation order, the death toll would have been even higher.
- n Under- & over- estimate: too many households remained because they underestimated their danger (overestimated the protection from the levees).
- n Low income citizens: There was inadequate transportation support for those with <u>unreliable</u> automobiles or none at all (at least one-third of households in the city).

## In New Orleans After Katrina (1/2)

- n Below-standard shelters: After the city flooded, many of those who remained were forced out of their homes and into the <u>Superdome and Convention Center</u>.
  - Neither of these facilities was stocked with food and water or had emergency generators.
- Poor coordination: U.S. Coast Guard helicopters were immediately active in search and rescue operations.
  - These were supported later by search and rescue teams from other states, which <u>experienced significant</u> <u>coordination problems.</u>
- Displaced families: Victims were transported to mass care facilities throughout the country; some separated households took weeks to reconnect with family members.