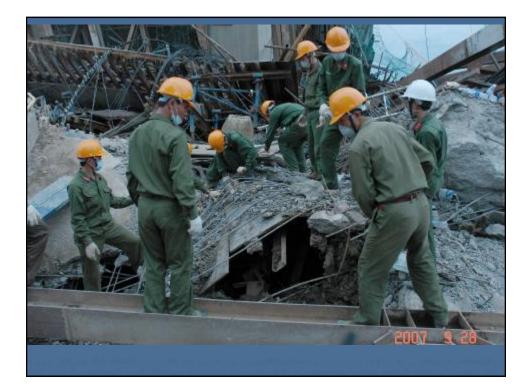

# Difficulties and challenges for risk reduction and emergency preparedness based on Danang city's experience

Submitted / Presented by: Viet Nam

Dialogue among APEC economies, business community, key international and regional partners on emergency preparedness

Ha Noi, Viet Nam 24-25 April 2008