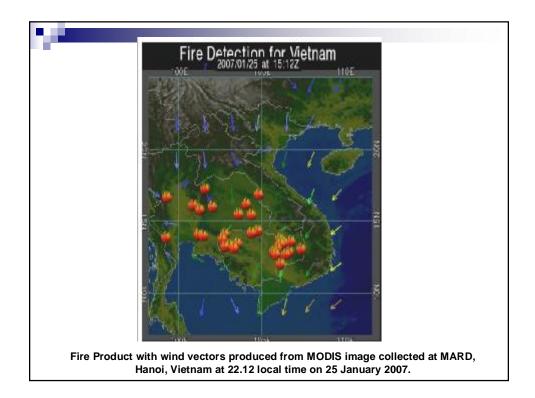

#### CLIMATE VARIABILITY AND ENSO IMPACTS

El Nino & La Nina Typhoon, Flood, drought, Forest fire, Agricultural Impacts Etc.