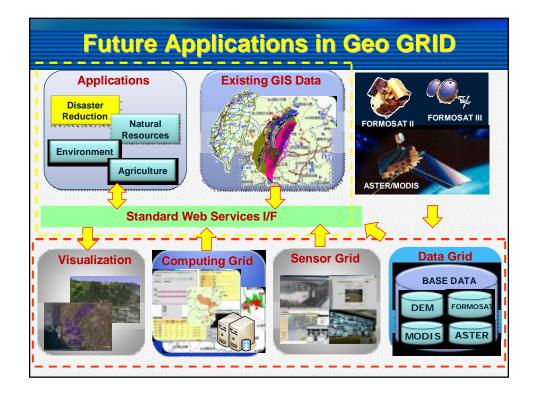

rations.
  - These were supported later by search and rescue teams from other states, which <u>experienced significant</u> <u>coordination problems.</u>
- Displaced families: Victims were transported to mass care facilities throughout the country; some separated households took weeks to reconnect with family members.













## **Disaster Risk Reduction**

### n Tools

- Risk Assessment to indentify the risk potential
- Information-Communications-Technology based (ICT based) systems using GIS demonstration <u>to</u> <u>demonstrate vulnerability and help decision.</u>
- End-to-End information dissemination <u>to facilitate</u> <u>timely response</u>.
- n Concepts
  - Pre-disaster recovery plan not just post-disaster recovery
  - · Education, disaster perception, public awareness,



















## **Conclusions for the future**

- n Teamwork by APEC TFEP
  - Developed economy members to support
  - Developing economy members to participate
  - International Organizations to collaborate
- n Directions for TFEP
  - Adopt cores and indicators of HFA to inventory capacity in APEC members, **Peru's Project**
  - Identify required instruments, procedures and documents needed for emergency relief
  - Design and development appropriate strategies for individual economy
  - Best practices sharing for capacity building, Study Course in China, Dialogue in Vietnam





TFEP02/2008A/03

## The Evolution of Task Force for Emergency Preparedness (TFEP) of APEC

Submitted / Presented by: APEC Secretariat

Dialogue among APEC economies, business community, key international and regi