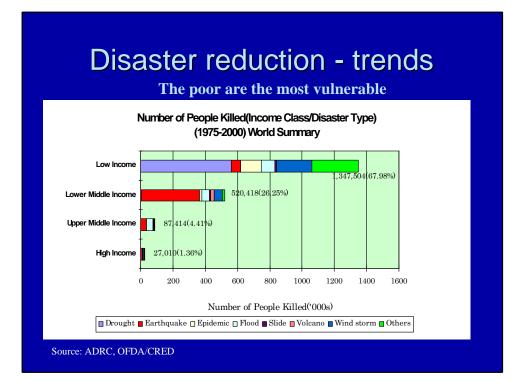

# Hazards, Disasters and Vulnerability in the Asia - Pacific region: reality and challenges

Submitted / Presented by: Chinese Taipei

Dialogue among APEC economies, business community, key international and regional partners on emergency preparedness

Ha Noi, Viet Nam 24-25 April 2008

| Disaster Profile                                                                                                                                                         |                                                                                                                                                                                                                                                                                                             |  |  |
|--------------------------------------------------------------------------------------------------------------------------------------------------------------------------|-------------------------------------------------------------------------------------------------------------------------------------------------------------------------------------------------------------------------------------------------------------------------------------------------------------|--|--|
| Origen                                                                                                                                                                   | Phenomena / Examples                                                                                                                                                                                                                                                                                        |  |  |
| Hydro-meteorological hazards<br>Natural processes or phenomena of<br>atmospheric , hydrological or<br>oceanographic nature.                                              | <ul> <li>Floods, debris and mudflows</li> <li>Tropical cyclones, storm surges,<br/>wind, rain and other severe storms,<br/>blizzards, lightning, snow storm</li> <li>Drought, desertification, wildfires,<br/>temperature extremes, sand or dust<br/>storms</li> <li>Permafrost, snow avalanches</li> </ul> |  |  |
| Geological hazards<br>Natural earth processes or phenomena<br>that include processes of endogenous<br>origin or tectonic or exogenous origin,<br>such as mass movements. | <ul> <li>Earthquakes, tsunamis</li> <li>Volcanic activity and emissions</li> <li>Mass movements, landslides,<br/>rockslides, liquefaction, sub-marine<br/>slides</li> <li>Surface collapse, geological fault<br/>activity</li> </ul>                                                                        |  |  |