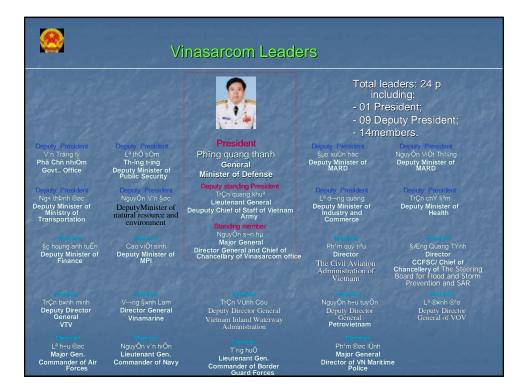

### Organized by: Ministry of Foreign Affairs of Viet Nam Viet Nam's National Committee for Search and Rescue

| 24 April<br>2008 | Registration                                                                                                                              |                                                                                                                                 |
|------------------|-------------------------------------------------------------------------------------------------------------------------------------------|---------------------------------------------------------------------------------------------------------------------------------|
| 8.30 - 9.00      | Opening Session                                                                                                                           |                                                                                                                                 |
| 9.00 - 9.10      | Welcoming remarks                                                                                                                         | H.E. Mr. Vu Dzung, Vice<br>Minister, MOFA, Viet Nam                                                                             |
| 9.10 - 9.20      | Keynote speech                                                                                                                            | Lieutenant General Tran<br>Quang Khue, Vice Permanent<br>President, National Committee<br>for Search and Rescue<br>(VINASARCOM) |
| 9.20 - 9.30      | Keynote speech                                                                                                                            | Ambassador Juan Carlos<br>Capunay, 2008 Executive<br>Director of the APEC<br>Secretariat                                        |
|                  | 5 minutes break                                                                                                                           |                                                                                                                                 |
| 9.30 - 11.00     | Session 1: Disasters in the Asia – Pacific<br>region and difficulties for APEC<br>members in risk reduction and emergency<br>preparedness | Chaired by Mr. Tabrani, TFEP<br>Co-chair                                                                                        |