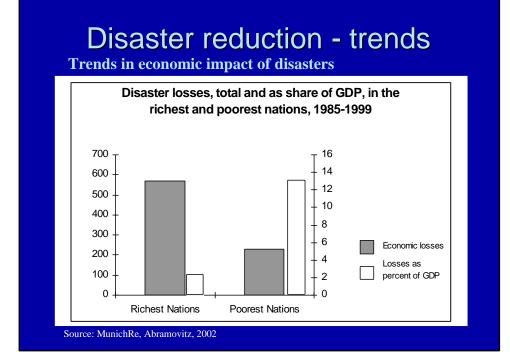

# Hazards, Disasters and Vulnerability in the Asia - Pacific region: reality and challenges

Submitted / Presented by: Chinese Taipei

Dialogue among APEC economies, business community, key international and regional partners on emergency preparedness

Ha Noi, Viet Nam 24-25 April 2008

| Disaster Profile                                                                                                                                                         |                                                                                                                                                                                                                                                                                                             |  |  |
|--------------------------------------------------------------------------------------------------------------------------------------------------------------------------|-------------------------------------------------------------------------------------------------------------------------------------------------------------------------------------------------------------------------------------------------------------------------------------------------------------|--|--|
| Origen                                                                                                                                                                   | Phenomena / Examples                                                                                                                                                                                                                                                                                        |  |  |
| Hydro-meteorological hazards<br>Natural processes or phenomena of<br>atmospheric , hydrological or<br>oceanographic nature.                                              | <ul> <li>Floods, debris and mudflows</li> <li>Tropical cyclones, storm surges,<br/>wind, rain and other severe storms,<br/>blizzards, lightning, snow storm</li> <li>Drought, desertification, wildfires,<br/>temperature extremes, sand or dust<br/>storms</li> <li>Permafrost, snow avalanches</li> </ul> |  |  |
| Geological hazards<br>Natural earth processes or phenomena<br>that include processes of endogenous<br>origin or tectonic or exogenous origin,<br>such as mass movements. | <ul> <li>Earthquakes, tsunamis</li> <li>Volcanic activity and emissions</li> <li>Mass movements, landslides,<br/>rockslides, liquefaction, sub-marine<br/>slides</li> <li>Surface collapse, geological fault<br/>activity</li> </ul>                                                                        |  |  |