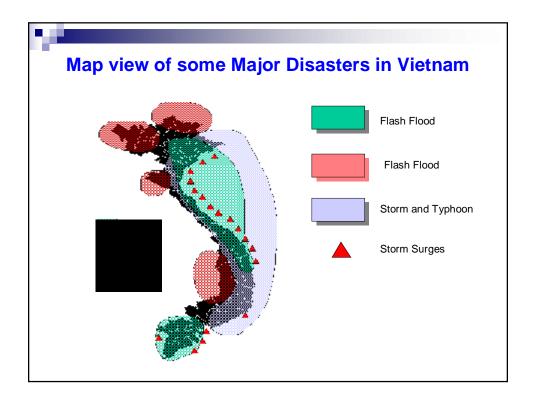

ember 4

• Deadline for submission of project proposals to the Secretariat

#### September 23

 Secretariat Project Assessment Panel completes assessment. Comments to be sent to proponents for improvement, if necessary

#### **October 1**

 Deadline for final submission of revised projects. Project proposals be uploaded for BMC consideration

#### **October 8**

Secretariat's recommendation be circulated

#### October 22-23

BMC meets and considers funding applications





TFEP02/2008A/04

# Difficulties and challenges for risk reduction and emergency preparedness based on Danang city's experience

Submitted / Presented by: Viet Nam

Dialogue among APEC economies, business community, key international and regional partners on emergency preparedness

Ha Noi, Viet Nam 24-25 April 2008

















# Party and a line

#### Satellite Ground Receiving Station

#### Remote Sensing Center Ministry of Natural Resources and Environment (MONRE)

\* Satellite Ground Receiving Station (VNGS) is one component of the Environment and Natural Resources Monitoring System in Vietnam located in Minh Khai commune, Tu Liem district, Hanoi, which is under management and operation of RSC.

\* VNGS supplies all kind of imagery data for civil organization all over the country for investigation, planning of natural resources and environment, environment monitoring, calamities warning and supporting rescue activities in a case disaster.

\* VNGS can supply: SPOT 2,4,5 (HRV, HRVIR and HRG) and ENVISAT (ASAR & MERIS).























#### CLIMATE VARIABILITY AND ENSO IMPACTS

El Nino & La N