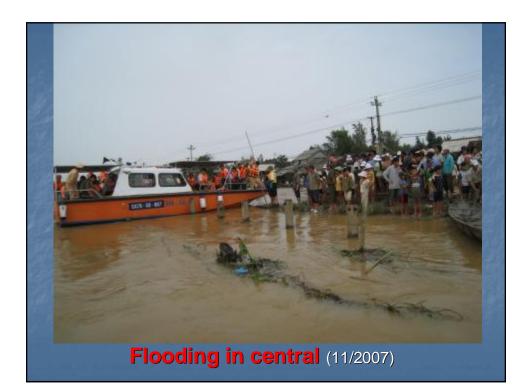

# Difficulties and challenges for risk reduction and emergency preparedness based on Danang city's experience

Submitted / Presented by: Viet Nam

Dialogue among APEC economies, business community, key international and regional partners on emergency preparedness

Ha Noi, Viet Nam 24-25 April 2008