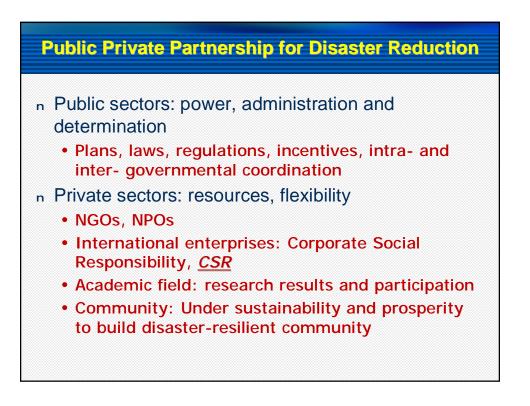

## **Disaster Risk Reduction**

### n Tools

- Risk Assessment to indentify the risk potential
- Information-Communications-Technology based (ICT based) systems using GIS demonstration <u>to</u> <u>demonstrate vulnerability and help decision.</u>
- End-to-End information dissemination <u>to facilitate</u> <u>timely response</u>.
- n Concepts
  - Pre-disaster recovery plan not just post-disaster recovery
  - · Education, disaster perception, public awareness,

## **Conclusions for the future**

- n Teamwork by APEC TFEP
  - Developed economy members to support
  - Developing economy members to participate
  - International Organizations to collaborate
- n Directions for TFEP
  - Adopt cores and indicators of HFA to inventory capacity in APEC members, **Peru's Project**
  - Identify required instruments, procedures and documents needed for emergency relief
  - Design and development appropriate strategies for individual economy
  - Best practices sharing for capacity building, Study Course in China, Dialogue in Vietnam