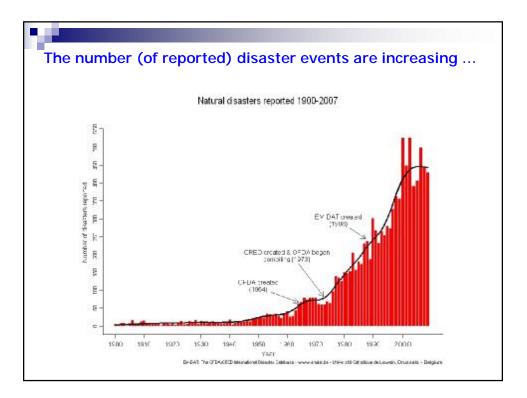

# Hazards, Disasters and Vulnerability in the Asia - Pacific region: reality and challenges

Submitted / Presented by: Chinese Taipei

Dialogue among APEC economies, business community, key international and regional partners on emergency preparedness

Ha Noi, Viet Nam 24-25 April 2008

| Disaster Profile                                                                                                                                                         |                                                                                                                                                                                                                                                                                                             |  |  |
|--------------------------------------------------------------------------------------------------------------------------------------------------------------------------|-------------------------------------------------------------------------------------------------------------------------------------------------------------------------------------------------------------------------------------------------------------------------------------------------------------|--|--|
| Origen                                                                                                                                                                   | Phenomena / Examples                                                                                                                                                                                                                                                                                        |  |  |
| Hydro-meteorological hazards<br>Natural processes or phenomena of<br>atmospheric , hydrological or<br>oceanographic nature.                                              | <ul> <li>Floods, debris and mudflows</li> <li>Tropical cyclones, storm surges,<br/>wind, rain and other severe storms,<br/>blizzards, lightning, snow storm</li> <li>Drought, desertification, wildfires,<br/>temperature extremes, sand or dust<br/>storms</li> <li>Permafrost, snow avalanches</li> </ul> |  |  |
| Geological hazards<br>Natural earth processes or phenomena<br>that include processes of endogenous<br>origin or tectonic or exogenous origin,<br>such as mass movements. | <ul> <li>Earthquakes, tsunamis</li> <li>Volcanic activity and emissions</li> <li>Mass movements, landslides,<br/>rockslides, liquefaction, sub-marine<br/>slides</li> <li>Surface collapse, geological fault<br/>activity</li> </ul>                                                                        |  |  |