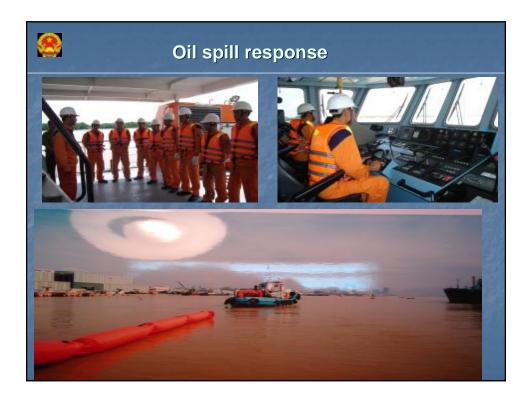

# Difficulties and challenges for risk reduction and emergency preparedness based on Danang city's experience

Submitted / Presented by: Viet Nam

Dialogue among APEC economies, business community, key international and regional partners on emergency preparedness