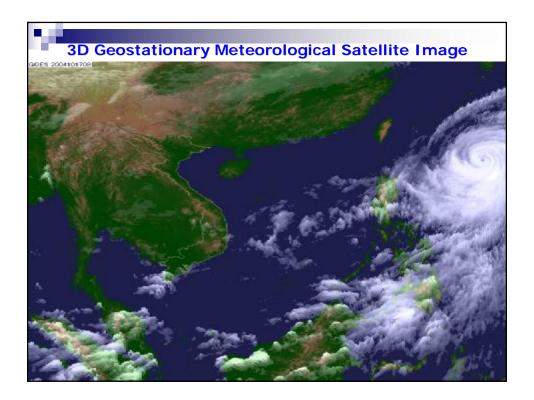

# Party and a line

#### Satellite Ground Receiving Station

#### Remote Sensing Center Ministry of Natural Resources and Environment (MONRE)

\* Satellite Ground Receiving Station (VNGS) is one component of the Environment and Natural Resources Monitoring System in Vietnam located in Minh Khai commune, Tu Liem district, Hanoi, which is under management and operation of RSC.

\* VNGS supplies all kind of imagery data for civil organization all over the country for investigation, planning of natural resources and environment, environment monitoring, calamities warning and supporting rescue activities in a case disaster.

\* VNGS can supply: SPOT 2,4,5 (HRV, HRVIR and HRG) and ENVISAT (ASAR & MERIS).