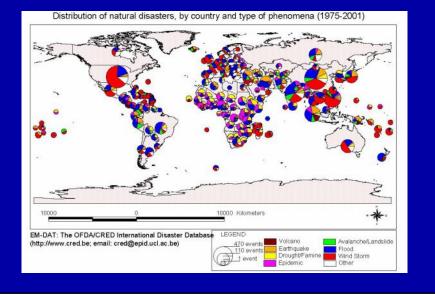

# Hazards, Disasters and Vulnerability in the Asia - Pacific region: reality and challenges

Submitted / Presented by: Chinese Taipei

Dialogue among APEC economies, business community, key international and regional partners on emergency preparedness

Ha Noi, Viet Nam 24-25 April 2008

| Disaster Profile                                                                                                                                                         |                                                                                                                                                                                                                                                                                                             |  |  |
|--------------------------------------------------------------------------------------------------------------------------------------------------------------------------|-------------------------------------------------------------------------------------------------------------------------------------------------------------------------------------------------------------------------------------------------------------------------------------------------------------|--|--|
| Origen                                                                                                                                                                   | Phenomena / Examples                                                                                                                                                                                                                                                                                        |  |  |
| Hydro-meteorological hazards<br>Natural processes or phenomena of<br>atmospheric , hydrological or<br>oceanographic nature.                                              | <ul> <li>Floods, debris and mudflows</li> <li>Tropical cyclones, storm surges,<br/>wind, rain and other severe storms,<br/>blizzards, lightning, snow storm</li> <li>Drought, desertification, wildfires,<br/>temperature extremes, sand or dust<br/>storms</li> <li>Permafrost, snow avalanches</li> </ul> |  |  |
| Geological hazards<br>Natural earth processes or phenomena<br>that include processes of endogenous<br>origin or tectonic or exogenous origin,<br>such as mass movements. | <ul> <li>Earthquakes, tsunamis</li> <li>Volcanic activity and emissions</li> <li>Mass movements, landslides,<br/>rockslides, liquefaction, sub-marine<br/>slides</li> <li>Surface collapse, geological fault<br/>activity</li> </ul>                                                                        |  |  |