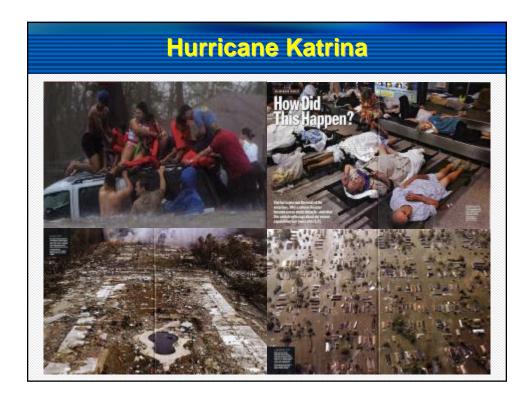

## In New Orleans Before Katrina

- Decision: The mayor decided to issue an evacuation order over 48 hours before landfall.
- n Hesitation: dissemination of the order was delayed for almost 30 hours because of staff confusion about issues that should have been resolved in the planning process.
- n If not: If most households had not left before the official evacuation order, the death toll would have been even higher.
- n Under- & over- estimate: too many households remained because they underestimated their danger (overestimated the protection from the levees).
- n Low income citizens: There was inadequate transportation support for those with <u>unreliable</u> automobiles or none at all (at least one-third of households in the city).

## In New Orleans After Katrina (1/2)

- n Below-standard shelters: After the city flooded, many of those who remained were forced out of their homes and into the <u>Superdome and Convention Center</u>.
  - Neither of these facilities was stocked with food and water or had emergency generators.
- Poor coordination: U.S. Coast Guard helicopters were immediately active in search and rescue operations.
  - These were supported later by search and rescue teams from other states, which <u>experienced significant</u> <u>coordination problems.</u>
- Displaced families: Victims were transported to mass care facilities throughout the country; some separated households took weeks to reconnect with family members.