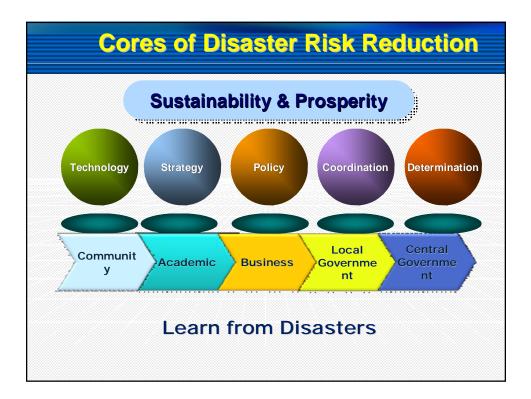

## **Conclusions for the future**

- n Teamwork by APEC TFEP
  - Developed economy members to support
  - Developing economy members to participate
  - International Organizations to collaborate
- n Directions for TFEP
  - Adopt cores and indicators of HFA to inventory capacity in APEC members, **Peru's Project**
  - Identify required instruments, procedures and documents needed for emergency relief
  - Design and development appropriate strategies for individual economy
  - Best practices sharing for capacity building, Study Course in China, Dialogue in Vietnam