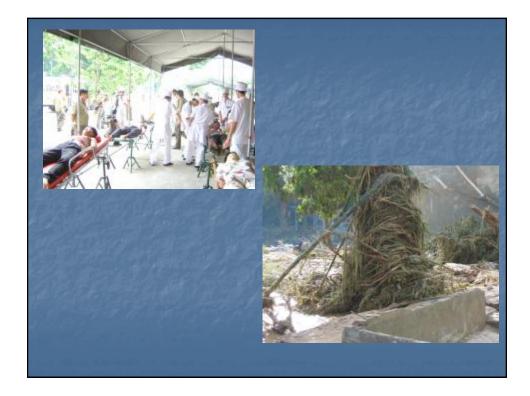

# Difficulties and challenges for risk reduction and emergency preparedness based on Danang city's experience

Submitted / Presented by: Viet Nam

Dialogue among APEC economies, business community, key international and regional partners on emergency preparedness

Ha Noi, Viet Nam 24-25 April 2008