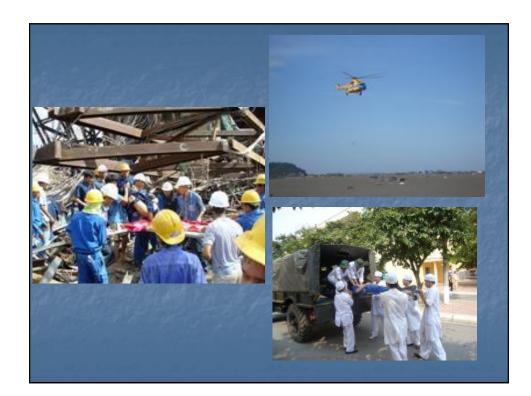

# Difficulties and challenges for risk reduction and emergency preparedness based on Danang city's experience

Submitted / Presented by: Viet Nam

Dialogue among APEC economies, business community, key international and regional partners on emergency preparedness