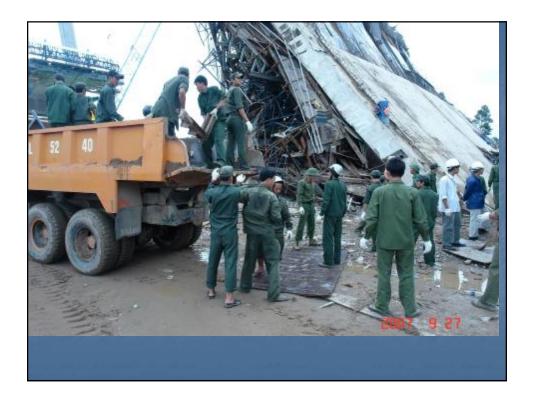

# Difficulties and challenges for risk reduction and emergency preparedness based on Danang city's experience

Submitted / Presented by: Viet Nam

Dialogue among APEC economies, business community, key international and regional partners on emergency preparedness

Ha Noi, Viet Nam 24-25 April 2008