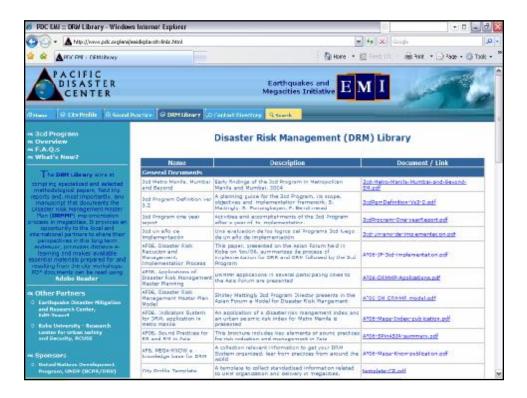

| and the second |            |                                                                                                                  |                   |                           |                |            |       |           |                             |
|------------------------------------------------------------------------------------------------------------------|------------|------------------------------------------------------------------------------------------------------------------|-------------------|---------------------------|----------------|------------|-------|-----------|-----------------------------|
|                                                                                                                  |            |                                                                                                                  |                   |                           |                |            |       |           |                             |
| 100                                                                                                              |            | and the second |                   |                           | ×              |            |       |           |                             |
|                                                                                                                  | County     | Village                                                                                                          | Facility<br>Name  | Number<br>of<br>Buildings | Function       | Earthquake | Flood | Landslide | Storm<br>Surge /<br>Tsunami |
| STRUCT REPORT OF THE REPORT                                                                                      |            |                                                                                                                  | American          |                           |                |            |       |           |                             |
| A TO I STATE                                                                                                     | Maoputasi  | Fagatogo                                                                                                         | Samoa<br>Telecom. | 1                         | Communications | Medium     | Low   | Low       | High                        |
|                                                                                                                  |            |                                                                                                                  | Dept of           | -                         |                |            |       |           |                             |
|                                                                                                                  | Maoputasi  | Utulei                                                                                                           | Ed.<br>High       | 1                         | Government     | Medium     | Low   | Medium    | High                        |
|                                                                                                                  | Maoputasi  | Fagatogo                                                                                                         | Court             | 1                         | Government     | Medium     | Low   | Low       | High                        |
|                                                                                                                  |            |                                                                                                                  | Inter-            |                           |                |            |       |           | G                           |
|                                                                                                                  |            |                                                                                                                  | island<br>Ferry   |                           |                |            |       |           |                             |
|                                                                                                                  | Maoputasi  | Fagatogo                                                                                                         | Terminal          | 1                         | Transportation | Medium     | Low   | Medium    | High                        |
|                                                                                                                  |            |                                                                                                                  | DPS Fire          | -                         |                |            |       |           | G                           |
| 1 and the second                                                                                                 | Maoputasi  | Fagatogo                                                                                                         | Division          | 2                         | Fire           | Medium     | Low   | Medium    | High                        |
|                                                                                                                  | Maoputasi  | Fagatogo                                                                                                         | Container<br>Dock | 1                         | Transportation | Medium     | Low   | High      | High                        |
| I THE R OWNER WATER OF                                                                                           | Widoputasi | Pago                                                                                                             | District          | •                         | Transportation | Weenum     | LOW   | mgn       | mgn                         |
| THE REAL PROPERTY AND INCOME.                                                                                    | Maoputasi  | Pago                                                                                                             | Court             | 1                         | Government     | Medium     | Low   | Low       | High                        |
|                                                                                                                  |            |                                                                                                                  | Star Kist         |                           |                |            |       |           |                             |
| Street, Dates, and the second                                                                                    |            |                                                                                                                  | Samoa             |                           |                |            |       |           |                             |