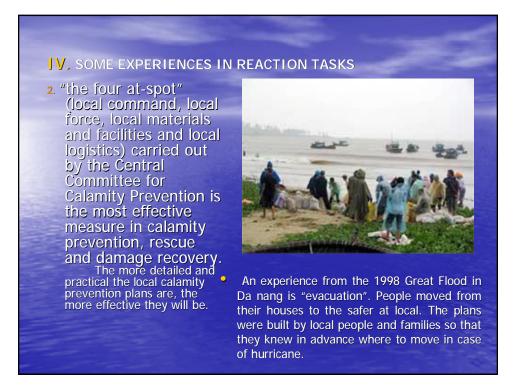

rovinces so that the time for forecast can be extended to 24 hours in advance.

#### IV. SOME EXPERIENCES IN REACTION TASKS 1. Enhance public awareness

- In practice, despite the good prevention, accurate forecast or even detailed prevention plan, the calamity prevention tasks will be little effective if there is lack of active participation of the public.
- The People's Committee has focused on propaganda: cooperate with local mass media to broadcast programs improving knowledge of calamity to people; equip fisherman with basic understanding about storm and storm control measures for boats and rafts at sea; co-ordinate with humanitarian organizations and NGOs to improve public awareness in villages and help people make plan to prevent calamity; and require people to be highly cautious.



#### IV. SOME EXPERIENCES IN REACTION TASKS

- 2. The four at-spot guideline
- The plans were built by local people and families so that they knew in advance where to move in case of hurricane. Therefore, though the water level of flood in 1999 was 1 meter higher than that in 1998, there was no human loss (human losses in 1999 were caused by storm from the mountain). The Storm Number 6 (Xangsane) in 2006 recorded the success of local people in holding the biggest and fastest evacuation. During 7 hours, 10,257 households and 40,000 people were evacuated (not including thousands of households moved to their neighbors or relatives' houses) and supplied with food, water, healthcare and sanitary...

#### **IV.** SOME EXPERIENCES IN REACTION TASKS

- 3. Layered and active direction
- The Peopl