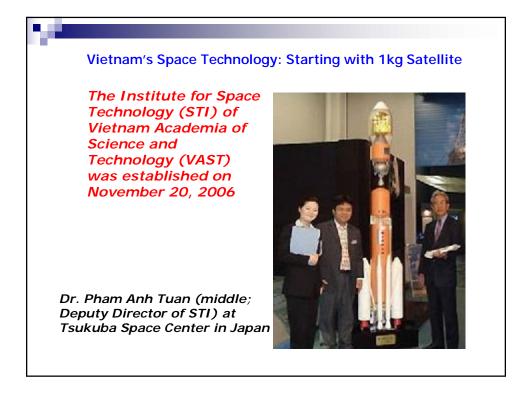

#### Satellite Ground Receiving Station

#### Remote Sensing Center Ministry of Natural Resources and Environment (MONRE)

\* Satellite Ground Receiving Station (VNGS) is one component of the Environment and Natural Resources Monitoring System in Vietnam located in Minh Khai commune, Tu Liem district, Hanoi, which is under management and operation of RSC.