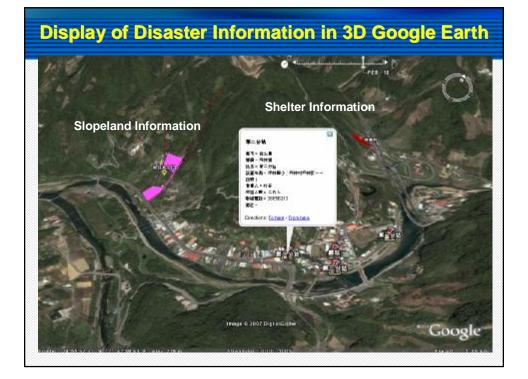

### n Tools

- Risk Assessment to indentify the risk potential
- Information-Communications-Technology based (ICT based) systems using GIS demonstration <u>to</u> <u>demonstrate vulnerability and help decision.</u>
- End-to-End information dissemination <u>to facilitate</u> <u>timely response</u>.
- n Concepts
  - Pre-disaster recovery plan not just post-disaster recovery
  - · Education, disaster perception, public awareness,