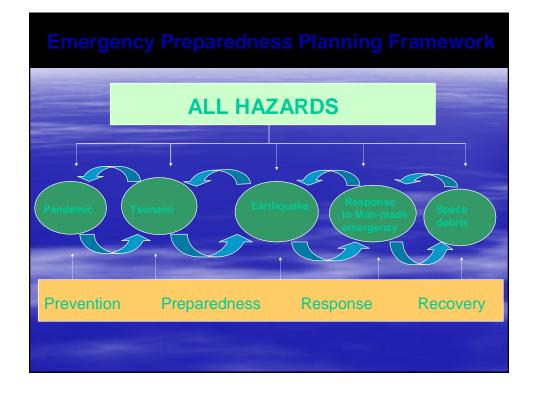

## **Disaster Risk Reduction**

### n Tools

- Risk Assessment to indentify the risk potential
- Information-Communications-Technology based (ICT based) systems using GIS demonstration <u>to</u> <u>demonstrate vulnerability and help decision.</u>
- End-to-End information dissemination <u>to facilitate</u> <u>timely response</u>.
- n Concepts
  - Pre-disaster recovery plan not just post-disaster recovery
  - · Education, disaster perception, public awareness,