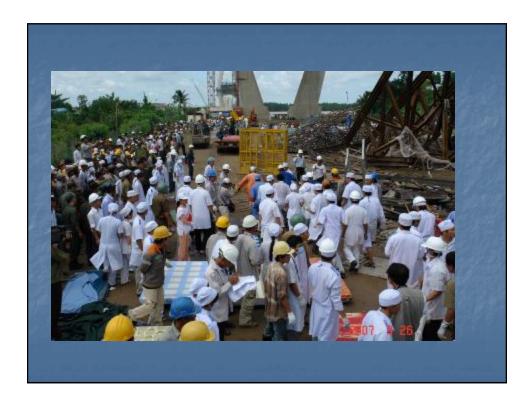

# Difficulties and challenges for risk reduction and emergency preparedness based on Danang city's experience

Submitted / Presented by: Viet Nam

Dialogue among APEC economies, business community, key international and regional partners on emergency preparedness

Ha Noi, Viet Nam 24-25 April 2008