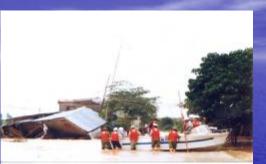

ountry with the Pacific storm area and a place where continental climate frequently been faced with natural disasters Danang is located in the middle of the **Central Coastal Region** and is one of the

gates to the ocean



country's three main • Geographical area: 1,279,6 km2, population 850,000 people

> Suffer the most from natural disasters in comparison to other regions of the country

#### **II. RECENT NATURAL DISASTERS AND** CONSEQUENCES

- Over the past 10 years, there have been 5 series of natural disasters, which caused severe damages to human and assets of the city • The Great Flood in 1998:
- Ü The flood peak in Ai Nghia was 10.37 metresonly 0.19 metres lower than the historical level in 1964; in Cam Le was 3.31 metres, which was 1.61 metres higher than the Warning level III



Ü The 1998 flood claimed the lives of 32 people, destroyed and swept away 158 houses. 19,029 houses were deeply inundated. The total loss reached 182.3 billion dong.

# II. RECENT NATURAL DISASTERS AND CONSEQUENCES

#### The Great Flood in 1999:

- ÜThe flood peak in Cam Le was 4.28 metres, which was 2.58 metres
  - higher than the Warning level III, equivalent to that of 1964.



The flood in 1999 claimed the lives of 37 people, injuring 61 others, sweeping away 4,579 houses and sinking 46,333 others. Transport, irrigation, power and telecommunications infrastructures were badly damaged. The total loss was 611 billion dong.



# II. RECENT NATURAL DISASTERS AND CONSEQUENCES



↓ The Xangsane storm killed 33 people and injured 289 others; 41.884 houses collapsed, among which 8,990 were t