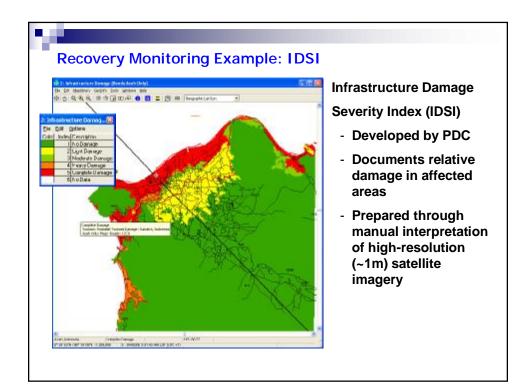

# Party and a line

#### Satellite Ground Receiving Station

#### Remote Sensing Center Ministry of Natural Resources and Environment (MONRE)

\* Satellite Ground Receiving Station (VNGS) is one component of the Environment and Natural Resources Monitoring System in Vietnam located in Minh Khai commune, Tu Liem district, Hanoi, which is under management and operation of RSC.

\* VNGS supplies all kind of imagery data for civil organization all over the country for investigation, planning of natural resources and environment, environment monitoring, calamities warning and supporting rescue activities in a case disaster.

\* VNGS can supply: SPOT 2,4,5 (HRV, HRVIR and HRG) and ENVISAT (ASAR & MERIS).