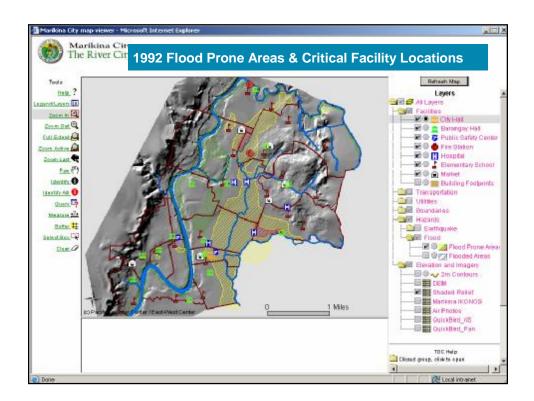

# Party and a line

#### Satellite Ground Receiving Station

#### Remote Sensing Center Ministry of Natural Resources and Environment (MONRE)

\* Satellite Ground Receiving Station (VNGS) is one component of the Environment and Natural Resources Monitoring System in Vietnam located in Minh Khai commune, Tu Liem district, Hanoi, which is under management and operation of RSC.

\* VNGS supplies all kind of imagery data for civil organization all over the country for investigation, planning of natural resources and environment, environment monitoring, calamities warning and supporting rescue activities in a case disaster.

\* VNGS can supply: SPOT 2,4,5 (HRV, HRVIR and HRG) and ENVISAT (ASAR & MERIS).