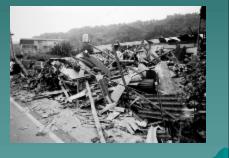

## In New Orleans Before Katrina

- Decision: The mayor decided to issue an evacuation order over 48 hours before landfall.
- n Hesitation: dissemination of the order was delayed for almost 30 hours because of staff confusion about issues that should have been resolved in the planning process.
- n If not: If most households had not left before the official evacuation order, the death toll would have been even higher.
- n Under- & over- estimate: too many households remained because they underestimated their danger (overestimated the protection from the levees).
- n Low income citizens: There was inadequate transportation support for those with <u>unreliable</u> automobiles or none at all (at least one-third of households in the city).

## In New Orleans After Katrina (1/2)

- n Below-standard shelters: After the city flooded, many of those who remained were forced out of their homes and into the <u>Superdome and Convention Center</u>.
  - Neither of these facilities was stocked with food and water or had emergency generators.
- Poor coordination: U.S. Coast Guard helicopters were immediately active in search and rescue operations.
  - These were supported later by search and rescue teams from other states, which <u>experienced significant</u> <u>coordination problems.</u>
- Displaced families: Victims were transported to mass care facilities throughout the country; some separated households took weeks to reconnect with family members.