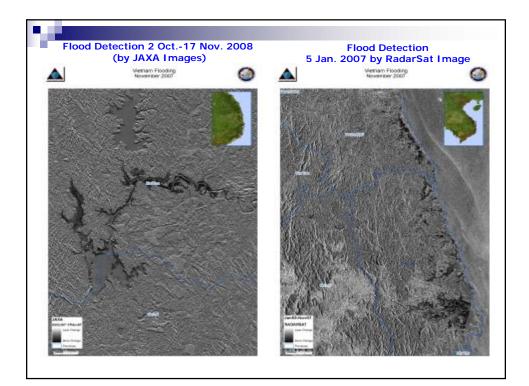

ergency preparedness

Ha Noi, Viet Nam 24-25 April 2008

















# Party and a line

#### Satellite Ground Receiving Station

#### Remote Sensing Center Ministry of Natural Resources and Environment (MONRE)

\* Satellite Ground Receiving Station (VNGS) is one component of the Environment and Natural Resources Monitoring System in Vietnam located in Minh Khai commune, Tu Liem district, Hanoi, which is under management and operation of RSC.

\* VNGS supplies all kind of imagery data for civil organization all over the country for investigation, planning of natural resources and environment, environment monitoring, calamities warning and supporting rescue activities in a case disaster.

\* VNGS can supply: SPOT 2,4,5 (HRV, HRVIR and HRG) and ENVISAT (ASAR & MERIS).























#### CLIMATE VARIABILITY AND ENSO IMPACTS

El Nino & La Nina Typhoon, Flood, drought, Forest fire, Agricultural Impacts Etc.

#### **NOWMELTH IMPACTS**

Mekong River Delta, Red River Delta and what about Middle Vietnam? Hydrological Modeling Snowmelt Risk Map Etc...

#### CLIMATE PREDICTION CHALENGE PROBLEMS ON ESTIMATION OF SOCIO-ECONOMICAL IMPACTS OF CLIMATE CHANGE AND NATURAL DISASTER

| The ten most flooded provinces of Vietnam following the WB's study with scenario of sea level rise by 1m |                               |                                       |                      |  |  |  |
|----------------------------------------------------------------------------------------------------------|-------------------------------|---------------------------------------|-----------