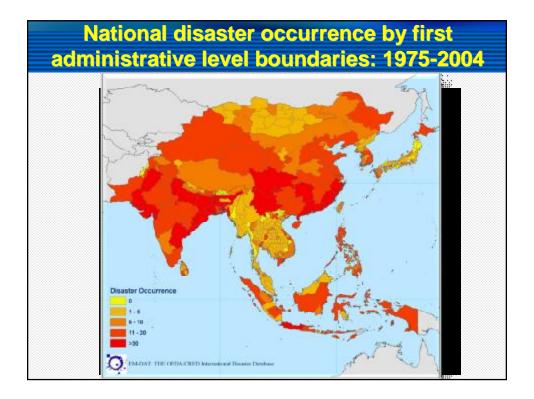

# Hazards, Disasters and Vulnerability in the Asia - Pacific region: reality and challenges

Submitted / Presented by: Chinese Taipei

Dialogue among APEC economies, business community, key international and regional partners on emergency preparedness

Ha Noi, Viet Nam 24-25 April 2008

| Disaster Profile                                                                                                                                                         |                                                                                                                                                                                                                                                                                                             |  |  |
|--------------------------------------------------------------------------------------------------------------------------------------------------------------------------|-------------------------------------------------------------------------------------------------------------------------------------------------------------------------------------------------------------------------------------------------------------------------------------------------------------|--|--|
| Origen                                                                                                                                                                   | Phenomena / Examples                                                                                                                                                                                                                                                                                        |  |  |
| Hydro-meteorological hazards<br>Natural processes or phenomena of<br>atmospheric , hydrological or<br>oceanographic nature.                                              | <ul> <li>Floods, debris and mudflows</li> <li>Tropical cyclones, storm surges,<br/>wind, rain and other severe storms,<br/>blizzards, lightning, snow storm</li> <li>Drought, desertification, wildfires,<br/>temperature extremes, sand or dust<br/>storms</li> <li>Permafrost, snow avalanches</li> </ul> |  |  |
| Geological hazards<br>Natural earth processes or phenomena<br>that include processes of endogenous<br>origin or tectonic or exogenous origin,<br>such as mass movements. | <ul> <li>Earthquakes, tsunamis</li> <li>Volcanic activity and emissions</li> <li>Mass movements, landslides,<br/>rockslides, liquefaction, sub-marine<br/>slides</li> <li>Surface collapse, geological fault<br/>activity</li> </ul>                                                                        |  |  |