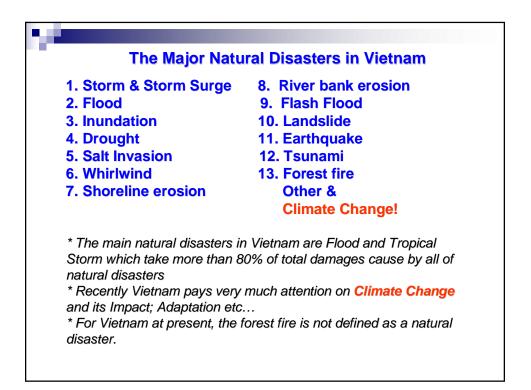

ptember 4

• Deadline for submission of project proposals to the Secretariat

#### September 23

 Secretariat Project Assessment Panel completes assessment. Comments to be sent to proponents for improvement, if necessary

#### **October 1**

 Deadline for final submission of revised projects. Project proposals be uploaded for BMC consideration

#### **October 8**

Secretariat's recommendation be circulated

#### October 22-23

BMC meets and considers funding applications





TFEP02/2008A/04

# Difficulties and challenges for risk reduction and emergency preparedness based on Danang city's experience

Submitted / Presented by: Viet Nam

Dialogue among APEC economies, business community, key international and regional partners on emergency preparedness

Ha Noi, Viet Nam 24-25 April 2008

















# Party and a line

#### Satellite Ground Receiving Station

#### Remote Sensing Center Ministry of Natural Resources and Environment (MONRE)

\* Satellite Ground Receiving Station (VNGS) is one component of the Environment and Natural Resources Monitoring System in Vietnam located in Minh Khai commune, Tu Liem district, Hanoi, which is under management and operation of RSC.

\* VNGS supplies all kind of imagery data for civil organization all over the country for investigation, planning of natural resources and environment, environment monitoring, calamities warning and supporting rescue activities in a case disaster.

\* VNGS can supply: SPOT 2,4,5 (HRV, HRVIR and HRG) and ENVISAT (ASAR & MERIS).























#### CLIMATE VARIABILITY AND ENSO IMPACTS

El Nino & La