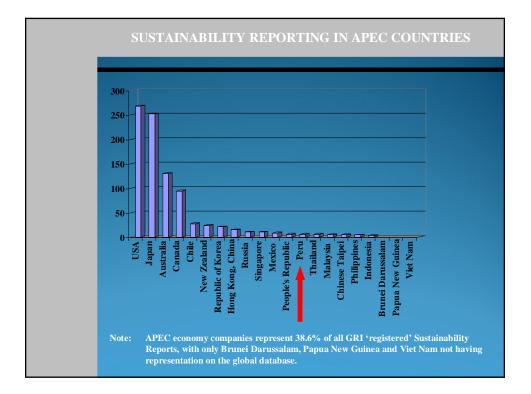

ational Development).



#### CSR and APEC

- APEC has been successful in promoting free and open trade in the Asia Pacific, improving the business environment and helping it become the most economically dynamic region in the world.
- APEC provides a powerful platform in the region in which to raise awareness of issues such as CSR
- Peru intends to introduce the concept of CSR to the APEC agenda in 2008 as part of the theme: "A New Commitment to the Development of the Asia Pacific."
- It is an emerging and social issue that complements and supports APEC's agenda of promoting economic development and improving the business environment in the region.
  - A robust CSR policy is likely to become an increasingly important aspect of doing business in the 21st Century, the Asia Pacific Century.



| COUNTRY           | REPORTS | <u>COUNTRY</u>             | REPORT |
|-------------------|---------|----------------------------|--------|
| UK                | 310     | Ireland                    | 12     |
| USA               | 268     | Singapore                  | 10     |
|                   |         |                            |        |
|                   |         |                            |        |
| Italy             | 123     | Argentina                  | 8      |
| Spain             | 119     | India                      |        |
| Germany           | 117     | Thailand                   |        |
| France            | 94      | Sri Lanka                  | 6      |
| Canada            | 94      | Peru                       |        |
| The Netherlands   | 84