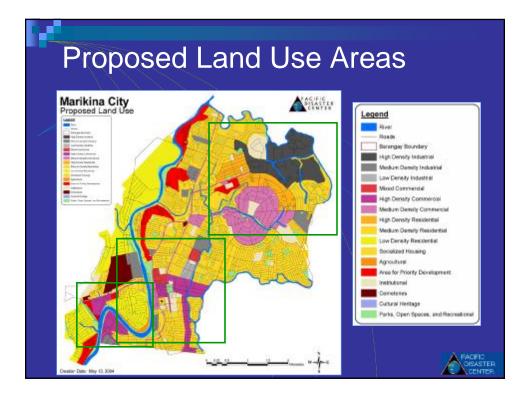

# Hazards, Disasters and Vulnerability in the Asia - Pacific region: reality and challenges

Submitted / Presented by: Chinese Taipei

Dialogue among APEC economies, business community, key international and regional partners on emergency preparedness

Ha Noi, Viet Nam 24-25 April 2008

| Disaster Profile                                                                                                                                                         |                                                                                                                                                                                                                                                                                                             |  |  |
|--------------------------------------------------------------------------------------------------------------------------------------------------------------------------|-------------------------------------------------------------------------------------------------------------------------------------------------------------------------------------------------------------------------------------------------------------------------------------------------------------|--|--|
| Origen                                                                                                                                                                   | Phenomena / Examples                                                                                                                                                                                                                                                                                        |  |  |
| Hydro-meteorological hazards<br>Natural processes or phenomena of<br>atmospheric , hydrological or<br>oceanographic nature.                                              | <ul> <li>Floods, debris and mudflows</li> <li>Tropical cyclones, storm surges,<br/>wind, rain and other severe storms,<br/>blizzards, lightning, snow storm</li> <li>Drought, desertification, wildfires,<br/>temperature extremes, sand or dust<br/>storms</li> <li>Permafrost, snow avalanches</li> </ul> |  |  |
| Geological hazards<br>Natural earth processes or phenomena<br>that include processes of endogenous<br>origin or tectonic or exogenous origin,<br>such as mass movements. | <ul> <li>Earthquakes, tsunamis</li> <li>Volcanic activity and emissions</li> <li>Mass movements, landslides,<br/>rockslides, liquefaction, sub-marine<br/>slides</li> <li>Surface collapse, geological fault<br/>activity</li> </ul>                                                                        |  |  |