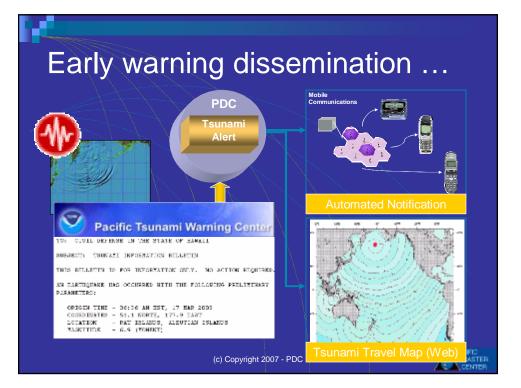

|               |                                                                                                                                                                | National Search and Rescue<br>Committee                                                                                                    |
|---------------|----------------------------------------------------------------------------------------------------------------------------------------------------------------|--------------------------------------------------------------------------------------------------------------------------------------------|
| 15.00 - 15.30 | On Achieving Community-based Risk<br>Reduction and Emergency Preparedness<br>through Information Technologies and<br>Applications                              | By Chris Chiesa, Chief<br>Information Officer, Pacific<br>Disaster Center                                                                  |
| 15.30 - 16.00 | Coffee break                                                                                                                                                   |                                                                                                                                            |
| 16.30 - 17.00 | Relief, Recovery and Reconstruction after<br>catastrophic events - best practices and<br>experiences sharing                                                   | By Dr. Liang-Chun Chen,<br>Director, National Science and<br>Technology Center for Disaster<br>Reduction                                   |
| 17.00 – 17.30 | Discussion                                                                                                                                                     |                                                                                                                                            |
| 19.00 - 21.00 | Official Dinner                                                                                                                                                | Hosted by DMEC and VINASARCOM                                                                                                              |
| 25 April 2008 | Session 3: Future for collaboration among<br>APEC member economies, business<br>community and key international and<br>regional partners                       | Chaired by Mr. Neil Head,<br>Director, Policy Projects &<br>Information, Emergency<br>Management Australia (EMA)                           |
| 9.00 - 9.30   | Chair's remarks on APEC's vision of disaster management and emergency preparedness and response                                                                | Mr. Neil Head, Director,<br>Policy Projects & Information,<br>Emergency Management<br>Australia (EMA)                                      |
| 9.30 - 10.00  | Discussant 1: Reaching for a global<br>framework in disaster reduction- reflection<br>from the Hyogo Framework for Action<br>(HFA)                             | By Ms. Christel Rose, Regional<br>Program Officer, UN<br>International Strategy for<br>Disaster Reduction for Asia &<br>Pacific            |
| 10.00 - 10.30 | Discussant 2: How to incorporate<br>businesses' responsibility on emergency<br>preparedness into the APEC agenda of 2008<br>on Corporate Social Responsibility | By Mr. Raul Salazar Cosio,<br>Special Assistant to the SOM<br>Chair, Diplomatic Academy,<br>Lawyer from the Catholic<br>University of Lima |
| 10.30 - 11.00 | Coffee break                                                                                                                                                   |                                                                                                                                            |
| 11.00 - 11.30 | Discussant 3: Institutional Collaboration<br>Mechanisms for Emergency Preparedness                                                                             | By Chris Chiesa, Chief<br>Information Officer, Pacific<br>Disaster Center                                                                  |