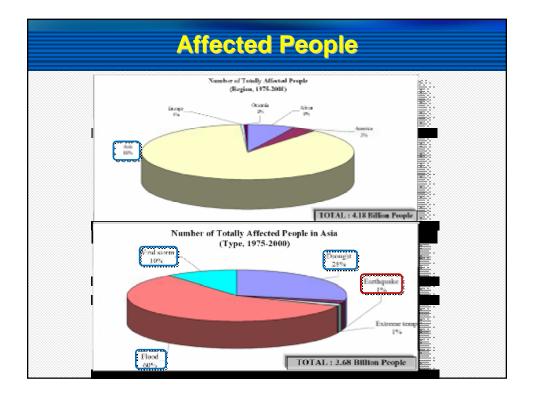

# Hazards, Disasters and Vulnerability in the Asia - Pacific region: reality and challenges

Submitted / Presented by: Chinese Taipei

Dialogue among APEC economies, business community, key international and regional partners on emergency preparedness

Ha Noi, Viet Nam 24-25 April 2008

| Disaster Profile                                                                                                                                                         |                                                                                                                                                                                                                                                                                                             |  |  |
|--------------------------------------------------------------------------------------------------------------------------------------------------------------------------|-------------------------------------------------------------------------------------------------------------------------------------------------------------------------------------------------------------------------------------------------------------------------------------------------------------|--|--|
| Origen                                                                                                                                                                   | Phenomena / Examples                                                                                                                                                                                                                                                                                        |  |  |
| Hydro-meteorological hazards<br>Natural processes or phenomena of<br>atmospheric , hydrological or<br>oceanographic nature.                                              | <ul> <li>Floods, debris and mudflows</li> <li>Tropical cyclones, storm surges,<br/>wind, rain and other severe storms,<br/>blizzards, lightning, snow storm</li> <li>Drought, desertification, wildfires,<br/>temperature extremes, sand or dust<br/>storms</li> <li>Permafrost, snow avalanches</li> </ul> |  |  |
| Geological hazards<br>Natural earth processes or phenomena<br>that include processes of endogenous<br>origin or tectonic or exogenous origin,<br>such as mass movements. | <ul> <li>Earthquakes, tsunamis</li> <li>Volcanic activity and emissions</li> <li>Mass movements, landslides,<br/>rockslides, liquefaction, sub-marine<br/>slides</li> <li>Surface collapse, geological fault<br/>activity</li> </ul>                                                                        |  |  |