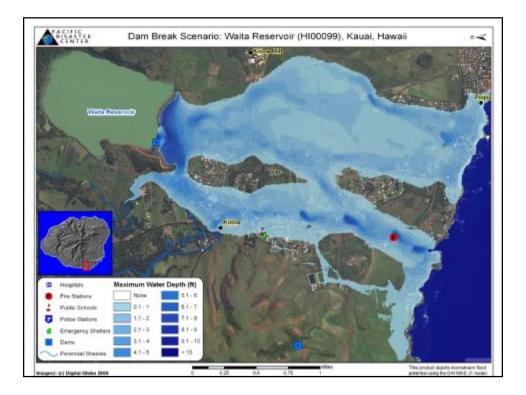

# Difficulties and challenges for risk reduction and emergency preparedness based on Danang city's experience

Submitted / Presented by: Viet Nam

Dialogue among APEC economies, business community, key international and regional partners on emergency preparedness

Ha Noi, Viet Nam 24-25 April 2008