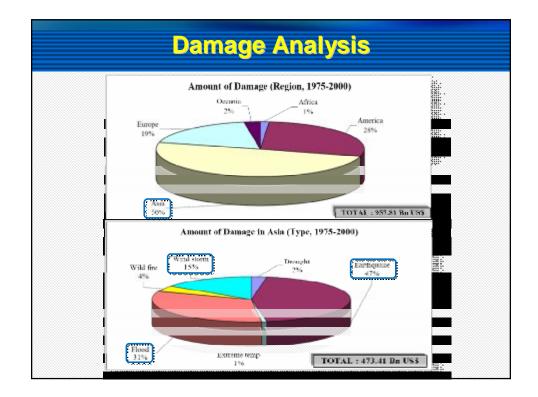

# Hazards, Disasters and Vulnerability in the Asia - Pacific region: reality and challenges

Submitted / Presented by: Chinese Taipei

Dialogue among APEC economies, business community, key international and regional partners on emergency preparedness

Ha Noi, Viet Nam 24-25 April 2008

| Disaster Profile                                                                                                                                                         |                                                                                                                                                                                                                                                                                                             |  |  |
|--------------------------------------------------------------------------------------------------------------------------------------------------------------------------|-------------------------------------------------------------------------------------------------------------------------------------------------------------------------------------------------------------------------------------------------------------------------------------------------------------|--|--|
| Origen                                                                                                                                                                   | Phenomena / Examples                                                                                                                                                                                                                                                                                        |  |  |
| Hydro-meteorological hazards<br>Natural processes or phenomena of<br>atmospheric , hydrological or<br>oceanographic nature.                                              | <ul> <li>Floods, debris and mudflows</li> <li>Tropical cyclones, storm surges,<br/>wind, rain and other severe storms,<br/>blizzards, lightning, snow storm</li> <li>Drought, desertification, wildfires,<br/>temperature extremes, sand or dust<br/>storms</li> <li>Permafrost, snow avalanches</li> </ul> |  |  |
| Geological hazards<br>Natural earth processes or phenomena<br>that include processes of endogenous<br>origin or tectonic or exogenous origin,<br>such as mass movements. | <ul> <li>Earthquakes, tsunamis</li> <li>Volcanic activity and emissions</li> <li>Mass movements, landslides,<br/>rockslides, liquefaction, sub-marine<br/>slides</li> <li>Surface collapse, geological fault<br/>activity</li> </ul>                                                                        |  |  |