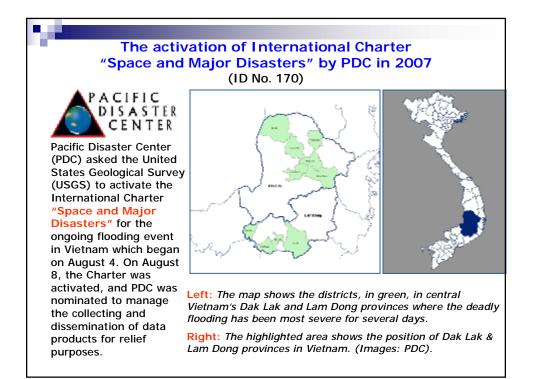

emergency preparedness

Ha Noi, Viet Nam 24-25 April 2008

















# Party and a line

#### Satellite Ground Receiving Station

#### Remote Sensing Center Ministry of Natural Resources and Environment (MONRE)

\* Satellite Ground Receiving Station (VNGS) is one component of the Environment and Natural Resources Monitoring System in Vietnam located in Minh Khai commune, Tu Liem district, Hanoi, which is under management and operation of RSC.

\* VNGS supplies all kind of imagery data for civil organization all over the country for investigation, planning of natural resources and environment, environment monitoring, calamities warning and supporting rescue activities in a case disaster.

\* VNGS can supply: SPOT 2,4,5 (HRV, HRVIR and HRG) and ENVISAT (ASAR & MERIS).























#### CLIMATE VARIABILITY AND ENSO IMPACTS

El Nino & La Nina Typhoon, Flood, drought, Forest fire, Agricultural Impacts Etc.

#### **NOWMELTH IMPACTS**

Mekong River Delta, Red River Delta and what about Middle Vietnam? Hydrological Modeling Snowmelt Risk Map Etc...

#### CLIMATE PREDICTION CHALENGE PROBLEMS ON ESTIMATION OF SOCIO-ECONOMICAL IMPACTS OF CLIMATE CHANGE AND NATURAL DISASTER

| The ten most flooded provinces of Vietnam following the WB's study with scenario of sea level rise by 1m |                               |                                       |                      |  |  |  |
|----------------------------------------------------------------------------------------------------------|-------------------------------|---------------------------------------|---------