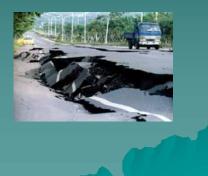

## In New Orleans Before Katrina

- Decision: The mayor decided to issue an evacuation order over 48 hours before landfall.
- n Hesitation: dissemination of the order was delayed for almost 30 hours because of staff confusion about issues that should have been resolved in the planning process.
- n If not: If most households had not left before the official evacuation order, the death toll would have been even higher.
- n Under- & over- estimate: too many households remained because they underestimated their danger (overestimated the protection from the levees).
- n Low income citizens: There was inadequate transportation support for those with <u>unreliable</u> automobiles or none at all (at least one-third of households in the city).

## In New Orleans After Katrina (1/2)

- n Below-standard shelters: After the city flooded, many of those who remained were forced out of their homes and into the <u>Superdome and Convention Center</u>.
  - Neither of these facilities was stocked with food and water or had emergency generators.
- Poor coordination: U.S. Coast Guard helicopters were immediately active in search and rescue operations.
  - These were supported later by search and rescue teams from other states, which <u>experienced significant</u> <u>coordination problems.</u>
- Displaced families: Victims were transported to mass care facilities throughout the country; some separated households took weeks to reconnect with family members.