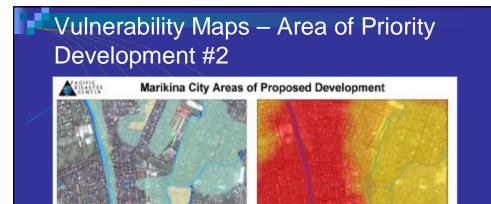

# Hazards, Disasters and Vulnerability in the Asia - Pacific region: reality and challenges

Submitted / Presented by: Chinese Taipei

Dialogue among APEC economies, business community, key international and regional partners on emergency preparedness

Ha Noi, Viet Nam 24-25 April 2008

| Disaster Profile                                                                                                                                                         |                                                                                                                                                                                                                                                                                                             |  |  |
|--------------------------------------------------------------------------------------------------------------------------------------------------------------------------|-------------------------------------------------------------------------------------------------------------------------------------------------------------------------------------------------------------------------------------------------------------------------------------------------------------|--|--|
| Origen                                                                                                                                                                   | Phenomena / Examples                                                                                                                                                                                                                                                                                        |  |  |
| Hydro-meteorological hazards<br>Natural processes or phenomena of<br>atmospheric , hydrological or<br>oceanographic nature.                                              | <ul> <li>Floods, debris and mudflows</li> <li>Tropical cyclones, storm surges,<br/>wind, rain and other severe storms,<br/>blizzards, lightning, snow storm</li> <li>Drought, desertification, wildfires,<br/>temperature extremes, sand or dust<br/>storms</li> <li>Permafrost, snow avalanches</li> </ul> |  |  |
| Geological hazards<br>Natural earth processes or phenomena<br>that include processes of endogenous<br>origin or tectonic or exogenous origin,<br>such as mass movements. | <ul> <li>Earthquakes, tsunamis</li> <li>Volcanic activity and emissions</li> <li>Mass movements, landslides,<br/>rockslides, liquefaction, sub-marine<br/>slides</li> <li>Surface collapse, geological fault<br/>activity</li> </ul>                                                                        |  |  |