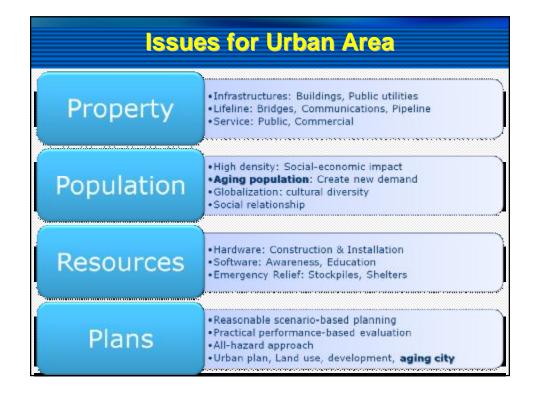

>Floods, debris and mudflows</li> <li>Tropical cyclones, storm surges,<br/>wind, rain and other severe storms,<br/>blizzards, lightning, snow storm</li> <li>Drought, desertification, wildfires,<br/>temperature extremes, sand or dust<br/>storms</li> <li>Permafrost, snow avalanches</li> </ul> |  |  |
| Geological hazards<br>Natural earth processes or phenomena<br>that include processes of endogenous<br>origin or tectonic or exogenous origin,<br>such as mass movements. | <ul> <li>Earthquakes, tsunamis</li> <li>Volcanic activity and emissions</li> <li>Mass movements, landslides,<br/>rockslides, liquefaction, sub-marine<br/>slides</li> <li>Surface collapse, geological fault<br/>activity</li> </ul>                                                                        |  |  |























## In New Orleans Before Katrina

- Decision: The mayor decided to issue an evacuation order over 48 hours before landfall.
- n Hesitation: dissemination of the order was delayed for almost 30 hours because of staff confusion about issues that should have been resolved in the planning process.
- n If not: If most households had not left before the official evacuation order, the death toll would have been even higher.
- n Under- & over- estimate: too many households remained because they underestimated their danger (overestimated the protection from the levees).
- n Low income citizens: There was inadequate transportation support for those with <u>unreliable</u> automobiles or none at all (at least one-third of households in the city).

## In New Orleans After Katrina (1/2)

- n Below-s