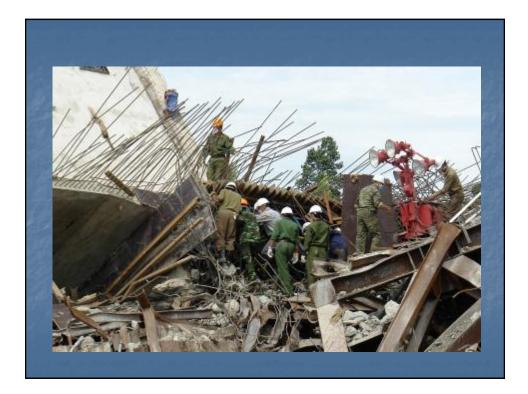

- Developing know – how and skills of local authority staffs in disaster management through training.

- Equipping local authority with disaster management related equipments and tools.

- Allocating the annual central budget to local author disaster management.