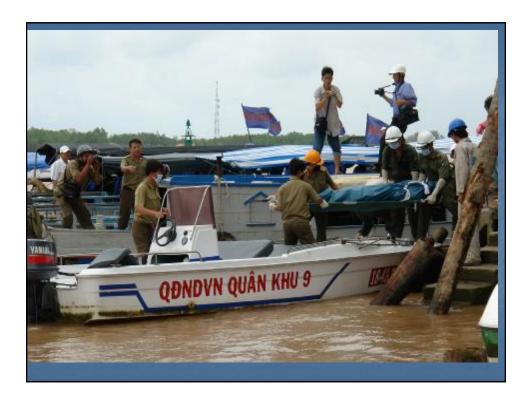

# Difficulties and challenges for risk reduction and emergency preparedness based on Danang city's experience

Submitted / Presented by: Viet Nam

Dialogue among APEC economies, business community, key international and regional partners on emergency preparedness

Ha Noi, Viet Nam 24-25 April 2008