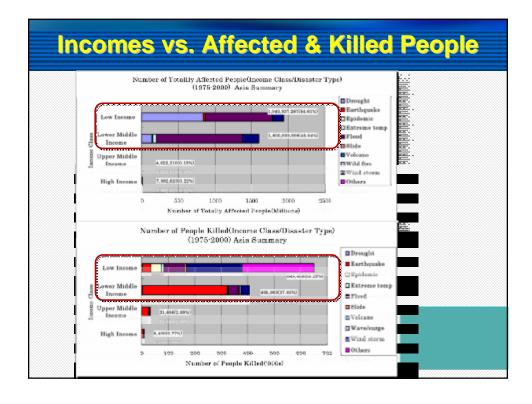

# Hazards, Disasters and Vulnerability in the Asia - Pacific region: reality and challenges

Submitted / Presented by: Chinese Taipei

Dialogue among APEC economies, business community, key international and regional partners on emergency preparedness

Ha Noi, Viet Nam 24-25 April 2008

| Disaster Profile                                                                                                                                                         |                                                                                                                                                                                                                                                                                                             |  |  |
|--------------------------------------------------------------------------------------------------------------------------------------------------------------------------|-------------------------------------------------------------------------------------------------------------------------------------------------------------------------------------------------------------------------------------------------------------------------------------------------------------|--|--|
| Origen                                                                                                                                                                   | Phenomena / Examples                                                                                                                                                                                                                                                                                        |  |  |
| Hydro-meteorological hazards<br>Natural processes or phenomena of<br>atmospheric , hydrological or<br>oceanographic nature.                                              | <ul> <li>Floods, debris and mudflows</li> <li>Tropical cyclones, storm surges,<br/>wind, rain and other severe storms,<br/>blizzards, lightning, snow storm</li> <li>Drought, desertification, wildfires,<br/>temperature extremes, sand or dust<br/>storms</li> <li>Permafrost, snow avalanches</li> </ul> |  |  |
| Geological hazards<br>Natural earth processes or phenomena<br>that include processes of endogenous<br>origin or tectonic or exogenous origin,<br>such as mass movements. | <ul> <li>Earthquakes, tsunamis</li> <li>Volcanic activity and emissions</li> <li>Mass movements, landslides,<br/>rockslides, liquefaction, sub-marine<br/>slides</li> <li>Surface collapse, geological fault<br/>activity</li> </ul>                                                                        |  |  |