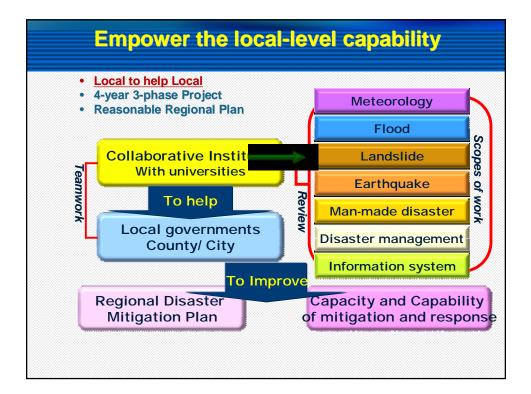

- These were supported later by search and rescue teams from other states, which <u>experienced significant</u> <u>coordination problems.</u>
- Displaced families: Victims were transported to mass care facilities throughout the country; some separated households took weeks to reconnect with family members.













## **Disaster Risk Reduction**

### n Tools

- Risk Assessment to indentify the risk potential
- Information-Communications-Technology based (ICT based) systems using GIS demonstration <u>to</u> <u>demonstrate vulnerability and help decision.</u>
- End-to-End information dissemination <u>to facilitate</u> <u>timely response</u>.
- n Concepts
  - Pre-disaster recovery plan not just post-disaster recovery
  - · Education, disaster perception, public awareness,



















## **Conclusions for the future**

- n Teamwork by APEC TFEP
  - Developed economy members to support
  - Developing economy members to participate
  - International Organizations to collaborate
- n Directions for TFEP
  - Adopt cores and indicators of HFA to inventory capacity in APEC members, **Peru's Project**
  - Identify required instruments, procedures and documents needed for emergency relief
  - Design and development appropriate strategies for individual economy
  - Best practices sharing for capacity building, Study Course in China, Dialogue in Vietnam





TFEP02/2008A/03

## The Evolution of Task Force for Emergency Preparedness (TFEP) of APEC

Submitted / Presented by: APEC Secretariat

Dialogue among APEC economies, business community, key international and regional partn