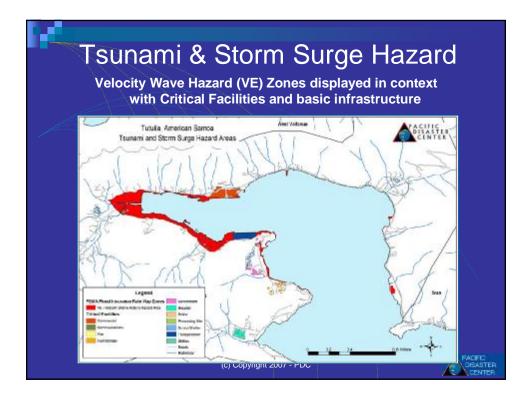

| 1              |  |  |  |  |  |  |  |
|   | В                         | 137                            | 28,529,760      |                |  |  |  |  |  |  |  |
|   | С                         | 181                            | 26,510,400      |                |  |  |  |  |  |  |  |
|   | D                         | 11                             | 485,750         |                |  |  |  |  |  |  |  |
|   | Total                     | 389                            | 66,490,310      |                |  |  |  |  |  |  |  |
|   |                           |                                |                 | <u>A.</u>      |  |  |  |  |  |  |  |
|   |                           |                                | (c) Copyri      | ght 2007 - PDC |  |  |  |  |  |  |  |





















# **Critical Facilities Inventory**

|