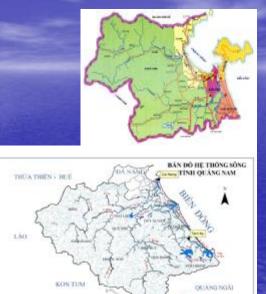

# Difficulties and challenges for risk reduction and emergency preparedness based on Danang city's experience

Submitted / Presented by: Viet Nam

Dialogue among APEC economies, business community, key international and regional partners on emergency preparedness

Ha Noi, Viet Nam 24-25 April 2008