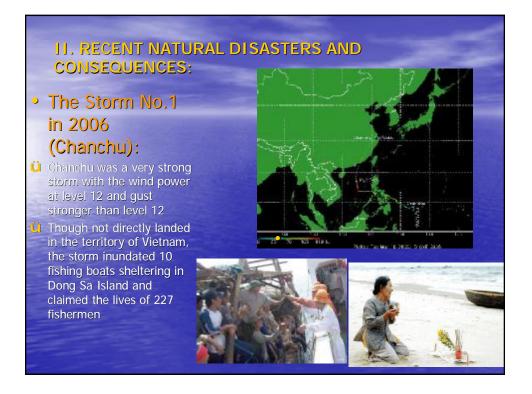

Nghia was 10.37 metresonly 0.19 metres lower than the historical level in 1964; in Cam Le was 3.31 metres, which was 1.61 metres higher than the Warning level III



Ü The 1998 flood claimed the lives of 32 people, destroyed and swept away 158 houses. 19,029 houses were deeply inundated. The total loss reached 182.3 billion dong.

# II. RECENT NATURAL DISASTERS AND CONSEQUENCES

#### The Great Flood in 1999:

- ÜThe flood peak in Cam Le was 4.28 metres, which was 2.58 metres
  - higher than the Warning level III, equivalent to that of 1964.



The flood in 1999 claimed the lives of 37 people, injuring 61 others, sweeping away 4,579 houses and sinking 46,333 others. Transport, irrigation, power and telecommunications infrastructures were badly damaged. The total loss was 611 billion dong.



# II. RECENT NATURAL DISASTERS AND CONSEQUENCES



↓ The Xangsane storm killed 33 people and injured 289 others; 41.884 houses collapsed, among which 8,990 were totally destructed; stores, offices, schools, medical stations, transport and irrigation infrastructures were seriously damaged; and trees, farm produce and more than 25,000 ha of wood fell off. Workshops of many enterprises collapsed. Production was stagnant. The total loss reached 5,290 billion dong.

# II. RECENT NATURAL DISASTERS AND CONSEQUENCES

### • The Great Flood in 2007:

The flood made 28.269 households, with 108,000 people stuck in flood water. It killed 3 people, injured 3 others and inundated 28,269 houses. 9500 tons of rice were swept away, 760 ha of vegetables and crops fell off. Transport and irrigation infrastr