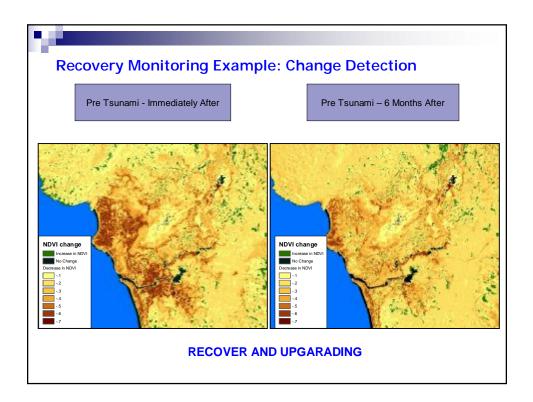

# Party and a line

#### Satellite Ground Receiving Station

#### Remote Sensing Center Ministry of Natural Resources and Environment (MONRE)

\* Satellite Ground Receiving Station (VNGS) is one component of the Environment and Natural Resources Monitoring System in Vietnam located in Minh Khai commune, Tu Liem district, Hanoi, which is under management and operation of RSC.

\* VNGS supplies all kind of imagery data for civil organization all over the country for investigation, planning of natural resources and environment, environment monitoring, calamities warning and supporting rescue activities in a case disaster.

\* VNGS can supply: SPOT 2,4,5 (HRV, HRVIR and HRG) and ENVISAT (ASAR & MERIS).