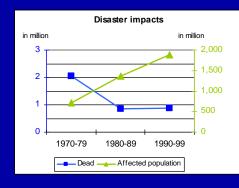

partners on emergency preparedness

Ha Noi, Viet Nam 24-25 April 2008



#### Dialogue Among APEC Economies, Business Community and key International and Regional Partners on Emergency Preparedness

24-25 April, Hanoi, Vietnam

Christel Rose, United Nations International Strategy for Disaster Reduction (UN/ISDR), Asia Pacific, Bangkok

## CONTENT

- Disaster Risk Reduction
  - Trends
  - ISDR Framework
  - UN/ISDR Who are we?
- Hyogo Framework for Action and status of implementation
- Key international and regional processes on Disaster Risk Reduction
- Economic aspects of DRR
- Added value of APEC in DRR
- Proposed Areas of Cooperation with APEC

# **Disaster reduction - trends**

Less people die from disasters, but increased number of disasters, economic losses and affected population.





# **Disaster reduction - trends**







#### **Disaster Risk Reduction and Climate Change**

1. The Intergovernmental Panel on Climate Change (IPCC) has recognized that **global warming and climate variabilities will <u>exacerbate the</u> <u>frequency and intensity</u> of disasters worldwide, including through climatic phenomena like El Nino and La Nina** 

2. Climate change will **increase societal vulnerabilities** to hazards arising from stresses on water availability, agriculture and degrading systems

3. Low land countries such as Vietnam in SEA and Maldives in the Indian Ocean will be the primary target of climate change and related sea-level rise - *Up* to 16% of Vietnam territory, 35% of its population and 35% of its GDP can be affected if sea level rises by 5 metres (World Ba