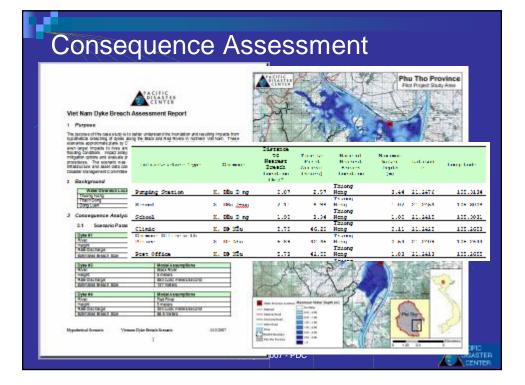

# Hazards, Disasters and Vulnerability in the Asia - Pacific region: reality and challenges

Submitted / Presented by: Chinese Taipei

Dialogue among APEC economies, business community, key international and regional partners on emergency preparedness

Ha Noi, Viet Nam 24-25 April 2008

| Disaster Profile                                                                                                                                                         |                                                                                                                                                                                                                                                                                                             |  |  |
|--------------------------------------------------------------------------------------------------------------------------------------------------------------------------|-------------------------------------------------------------------------------------------------------------------------------------------------------------------------------------------------------------------------------------------------------------------------------------------------------------|--|--|
| Origen                                                                                                                                                                   | Phenomena / Examples                                                                                                                                                                                                                                                                                        |  |  |
| Hydro-meteorological hazards<br>Natural processes or phenomena of<br>atmospheric , hydrological or<br>oceanographic nature.                                              | <ul> <li>Floods, debris and mudflows</li> <li>Tropical cyclones, storm surges,<br/>wind, rain and other severe storms,<br/>blizzards, lightning, snow storm</li> <li>Drought, desertification, wildfires,<br/>temperature extremes, sand or dust<br/>storms</li> <li>Permafrost, snow avalanches</li> </ul> |  |  |
| Geological hazards<br>Natural earth processes or phenomena<br>that include processes of endogenous<br>origin or tectonic or exogenous origin,<br>such as mass movements. | <ul> <li>Earthquakes, tsunamis</li> <li>Volcanic activity and emissions</li> <li>Mass movements, landslides,<br/>rockslides, liquefaction, sub-marine<br/>slides</li> <li>Surface collapse, geological fault<br/>activity</li> </ul>                                                                        |  |  |