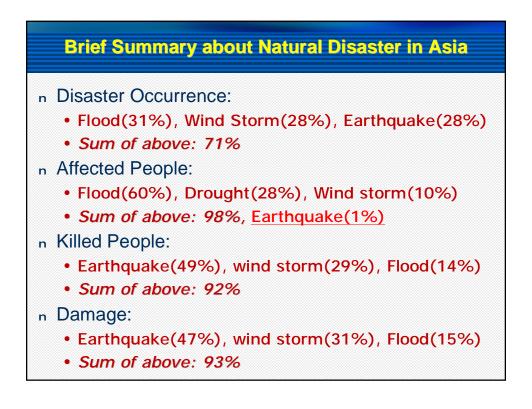

# Hazards, Disasters and Vulnerability in the Asia - Pacific region: reality and challenges

Submitted / Presented by: Chinese Taipei

Dialogue among APEC economies, business community, key international and regional partners on emergency preparedness

Ha Noi, Viet Nam 24-25 April 2008

| Disaster Profile                                                                                                                                                         |                                                                                                                                                                                                                                                                                                             |  |  |
|--------------------------------------------------------------------------------------------------------------------------------------------------------------------------|-------------------------------------------------------------------------------------------------------------------------------------------------------------------------------------------------------------------------------------------------------------------------------------------------------------|--|--|
| Origen                                                                                                                                                                   | Phenomena / Examples                                                                                                                                                                                                                                                                                        |  |  |
| Hydro-meteorological hazards<br>Natural processes or phenomena of<br>atmospheric , hydrological or<br>oceanographic nature.                                              | <ul> <li>Floods, debris and mudflows</li> <li>Tropical cyclones, storm surges,<br/>wind, rain and other severe storms,<br/>blizzards, lightning, snow storm</li> <li>Drought, desertification, wildfires,<br/>temperature extremes, sand or dust<br/>storms</li> <li>Permafrost, snow avalanches</li> </ul> |  |  |
| Geological hazards<br>Natural earth processes or phenomena<br>that include processes of endogenous<br>origin or tectonic or exogenous origin,<br>such as mass movements. | <ul> <li>Earthquakes, tsunamis</li> <li>Volcanic activity and emissions</li> <li>Mass movements, landslides,<br/>rockslides, liquefaction, sub-marine<br/>slides</li> <li>Surface collapse, geological fault<br/>activity</li> </ul>                                                                        |  |  |