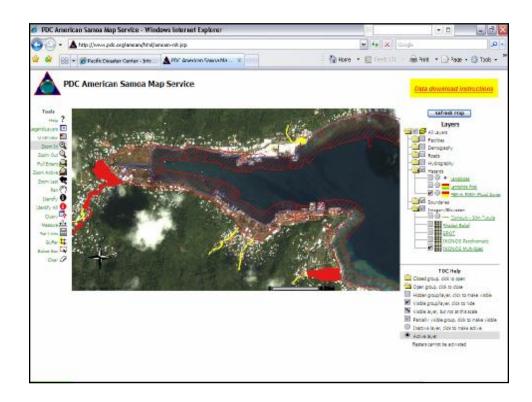

| Low   | Low       | High                        |
|                                                                                                                  |            |                                                                                                                  | Star Kist         |                           |                |            |       |           |                             |
| Street, Dates, and the second                                                                                    |            |                                                                                                                  | Samoa             |                           |                |            |       |           |                             |



| Howe of the               |                                                                                                                                                                                                 |