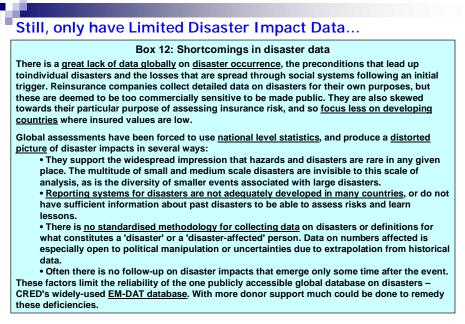

# Hazards, Disasters and Vulnerability in the Asia - Pacific region: reality and challenges

Submitted / Presented by: Chinese Taipei

Dialogue among APEC economies, business community, key international and regional partners on emergency preparedness

Ha Noi, Viet Nam 24-25 April 2008

| Disaster Profile                                                                                                                                                         |                                                                                                                                                                                                                                                                                                             |  |  |
|--------------------------------------------------------------------------------------------------------------------------------------------------------------------------|-------------------------------------------------------------------------------------------------------------------------------------------------------------------------------------------------------------------------------------------------------------------------------------------------------------|--|--|
| Origen                                                                                                                                                                   | Phenomena / Examples                                                                                                                                                                                                                                                                                        |  |  |
| Hydro-meteorological hazards<br>Natural processes or phenomena of<br>atmospheric , hydrological or<br>oceanographic nature.                                              | <ul> <li>Floods, debris and mudflows</li> <li>Tropical cyclones, storm surges,<br/>wind, rain and other severe storms,<br/>blizzards, lightning, snow storm</li> <li>Drought, desertification, wildfires,<br/>temperature extremes, sand or dust<br/>storms</li> <li>Permafrost, snow avalanches</li> </ul> |  |  |
| Geological hazards<br>Natural earth processes or phenomena<br>that include processes of endogenous<br>origin or tectonic or exogenous origin,<br>such as mass movements. | <ul> <li>Earthquakes, tsunamis</li> <li>Volcanic activity and emissions</li> <li>Mass movements, landslides,<br/>rockslides, liquefaction, sub-marine<br/>slides</li> <li>Surface collapse, geological fault<br/>activity</li> </ul>                                                                        |  |  |