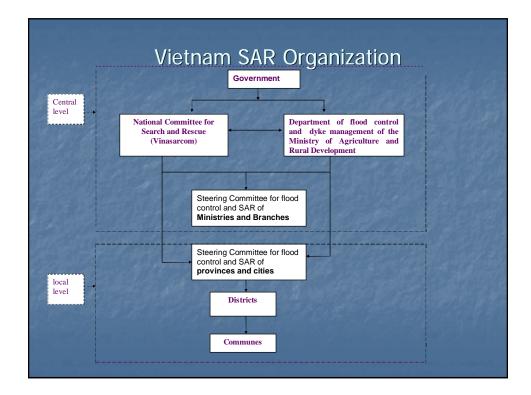

### Organized by: Ministry of Foreign Affairs of Viet Nam Viet Nam's National Committee for Search and Rescue

| 24 April<br>2008 | Registration                                                                                                                              |                                                                                                                                 |
|------------------|-------------------------------------------------------------------------------------------------------------------------------------------|---------------------------------------------------------------------------------------------------------------------------------|
| 8.30 - 9.00      | Opening Session                                                                                                                           |                                                                                                                                 |
| 9.00 - 9.10      | Welcoming remarks                                                                                                                         | H.E. Mr. Vu Dzung, Vice<br>Minister, MOFA, Viet Nam                                                                             |
| 9.10 - 9.20      | Keynote speech                                                                                                                            | Lieutenant General Tran<br>Quang Khue, Vice Permanent<br>President, National Committee<br>for Search and Rescue<br>(VINASARCOM) |
| 9.20 - 9.30      | Keynote speech                                                                                                                            | Ambassador Juan Carlos<br>Capunay, 2008 Executive<br>Director of the APEC<br>Secretariat                                        |
|                  | 5 minutes break                                                                                                                           |                                                                                                                                 |
| 9.30 - 11.00     | Session 1: Disasters in the Asia – Pacific<br>region and difficulties for APEC<br>members in risk reduction and emergency<br>preparedness | Chaired by Mr. Tabrani, TFEP<br>Co-chair                                                                                        |