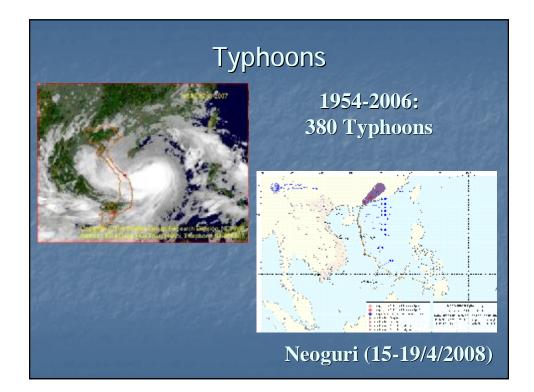

o establish at least one SEARCH and RESCUE Team in all 6,000 Tambons in Thailand

# **Promotion of Roles of Civil Defense Volunteers in Disaster Management Activities**

• To increase the number of Civil Defense Volunteers to 2 percents of the population by 2009

15







TFEP02/2008A/06

# Experience in Search and Rescue activities in Vietnam

Submitted / Presented by: Viet Nam

Dialogue among APEC economies, business community, key international and regional partners on emergency preparedness

Ha Noi, Viet Nam 24-25 April 2008



Experiences in Search and Rescue activities and Emergency Response in Vietnam

Senior Col. Do Van Son

Deputy Director General National Committee for Search and Rescue of the Socialist Republic of Vietnam Hanoi, April 24<sup>th</sup> -25<sup>th</sup> 2008

















## **Others disasters**

- Earthquake
- n Drought
- Firing disasters
- n Aeronautical and maritime accidents.
- n Urban fire, industial zone fire and forest fire.
- n Oil spill incidents.
- River waterway accidents and other incidents.

### data in 2007

- Natural disasters: 7 typhoons, 3 tropical low pressures and 8 huge floodings. Damages: 495 p dead, nearly 1000 others wounded, 700.000 houses; approximatedly VND11.500 billions
- Maritime accidents: 983 cases/ 4552p/ 834means, 285p died and missing; 563p wounded; 385 missing and sunken boats; in which there are 26 cases/11 means/ 127 foreigners. Result of SAR activites: 4267p and 209means (reached at 93.7%).
- Inland waterway accidents: 154 cases, 133 dead p; 131 sunken boats.
- n Explosion and Fire: 2318 cases, forest fires: