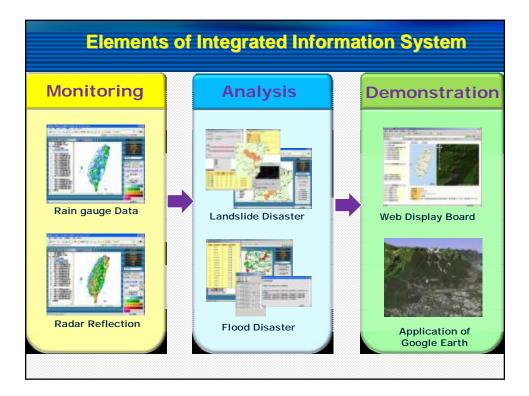

### n Tools

- Risk Assessment to indentify the risk potential
- Information-Communications-Technology based (ICT based) systems using GIS demonstration <u>to</u> <u>demonstrate vulnerability and help decision.</u>
- End-to-End information dissemination <u>to facilitate</u> <u>timely response</u>.
- n Concepts
  - Pre-disaster recovery plan not just post-disaster recovery
  - · Education, disaster perception, public awareness,