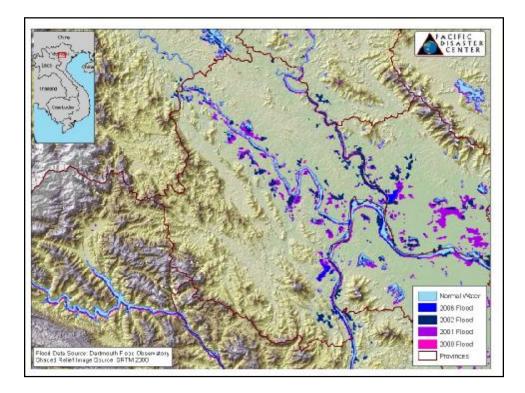

#### CLIMATE VARIABILITY AND ENSO IMPACTS

El Nino & La Nina Typhoon, Flood, drought, Forest fire, Agricultural Impacts Etc.

#### **NOWMELTH IMPACTS**

Mekong River Delta, Red River Delta and what about Middle Vietnam? Hydrological Modeling Snowmelt Risk Map Etc...

#### CLIMATE PREDICTION CHALENGE PROBLEMS ON ESTIMATION OF SOCIO-ECONOMICAL IMPACTS OF CLIMATE CHANGE AND NATURAL DISASTER

| The ten most flooded provinces of Vietnam following the WB's study with scenario of sea level rise by 1m |                               |                                       |                      |  |  |  |
|----------------------------------------------------------------------------------------------------------|-------------------------------|---------------------------------------|----------------------|--|--|--|
| Province name                                                                                            | Total Area (km <sup>2</sup> ) | Total Flooded Area (km <sup>2</sup> ) | Flooded area (%)     |  |  |  |
| Bến tre                                                                                                  | 2,257                         | 1,131                                 | 50.1                 |  |  |  |
| <b>Long An</b> 4,389                                                                                     |                               | 2,169                                 | 49.4                 |  |  |  |
| <b>Frà Vinh</b> 2,243                                                                                    |                               | 1,021                                 | 45.7                 |  |  |  |
| Sóc Trăng                                                                                                | 3,259                         | 1,425                                 | 43.7<br>43.0<br>39.7 |  |  |  |
| Hồ Chí Minh                                                                                              | 2,003                         | 862                                   |                      |  |  |  |
| Vĩnh Long                                                                                                | 1,528                         | 606                                   |                      |  |  |  |
| Bạc Liêu                                                                                                 | 2,475                         | 962                                   | 38.9                 |  |  |  |
| Tiền Giang                                                                                               | 2,397                         | 2,397 783                             |                      |  |  |  |
| Kiên Giang                                                                                               | 6,224                         | 1,757                                 | 28.2                 |  |  |  |
| Cần Thơ                                                                                                  | 3,062                         | 758                                   | 24.7                 |  |  |  |
| Total                                                                                                    | 29,827                        | 11,474                                | 38.5                 |  |  |  |