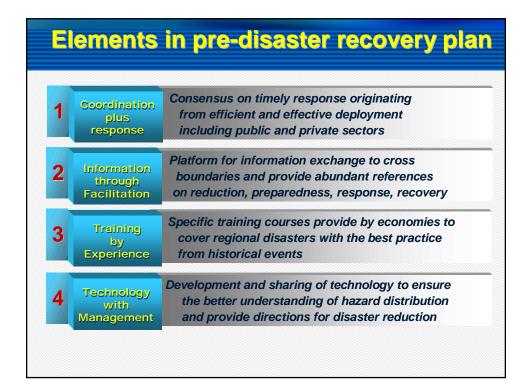

### n Tools

- Risk Assessment to indentify the risk potential
- Information-Communications-Technology based (ICT based) systems using GIS demonstration <u>to</u> <u>demonstrate vulnerability and help decision.</u>
- End-to-End information dissemination <u>to facilitate</u> <u>timely response</u>.
- n Concepts
  - Pre-disaster recovery plan not just post-disaster recovery
  - · Education, disaster perception, public awareness,