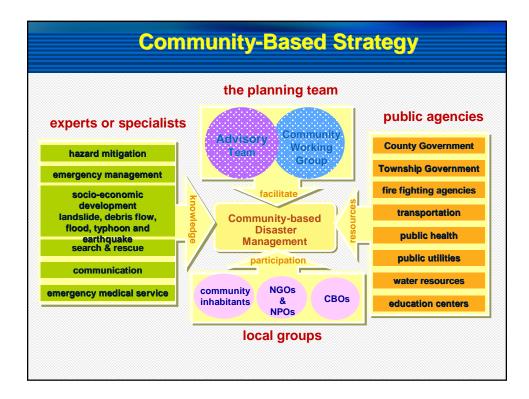

- These were supported later by search and rescue teams from other states, which <u>experienced significant</u> <u>coordination problems.</u>
- Displaced families: Victims were transported to mass care facilities throughout the country; some separated households took weeks to reconnect with family members.













## **Disaster Risk Reduction**

### n Tools

- Risk Assessment to indentify the risk potential
- Information-Communications-Technology based (ICT based) systems using GIS demonstration <u>to</u> <u>demonstrate vulnerability and help decision.</u>
- End-to-End information dissemination <u>to facilitate</u> <u>timely response</u>.
- n Concepts
  - Pre-disaster recovery plan not just post-disaster recovery
  - · Education, disaster perception, public awareness,



















## **Conclusions for the future**

- n Teamwork by APEC TFEP
  - Developed economy members to support
  - Developing economy members to participate
  - International Organizations to collaborate
- n Directions for TFEP
  - Adopt cores and indicators of HFA to inventory capacity in APEC members, **Peru's Project**
  - Identify required instruments, procedures and documents needed for emergency relief
  - Design and development appropriate strategies for individual economy
  - Best practices sharing for capacity building, Study Course in China, Dialogue in Vietnam





TFEP02/2008A/03

## The Evolution of Task Force for Emergency Preparedness (TFEP) of APEC

Submitted / Presented by: APEC Secretariat

Dialogue among APEC economies, business community, key international and regional par