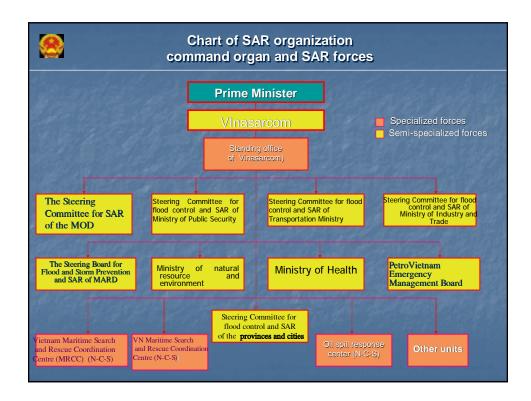

n Other vice-presidents and members come from different ministries.

# SAR sytem in Vietnam Functions and tasks (cont.)

- Governmental-level committee formed to operate and coordinate civil search and rescue (SAR) matters of interagency interest within Vietnam.
- n To provide support and rescue in case of oil spills.
- To mobilize and coordinate forces and assorted means of the ministries, branches and localities for prompt search and rescue.

### SAR sytem in Vietnam Functions and tasks

- To elaborate plan for search and rescue ensuring promptness and effectiveness.
- To organize search and rescue exercises as well as professional training.
- n To cooperate with the regional countries and international organizations and To coordinate with the regional countries for search and rescue.







# Experience in SAR activities inVietnam

Guideline: Proactive prevention, timely response, effectively recovery, in which prevention is better than cure.

4 on-scene principles

 $\bigcirc$ 

- on-scene forces
- on-scene material
- on-scene facilities
- on-scene command

### Experience in SAR activities inVietnam (cont.) Measures.

### n Before disasters:

- We have to build strategy, long-term programming, planning, projects for responding emergencies on diasaters.

- To prepare all forces, facilities and training for professional and semi-professional forces.

- To enhance public awareness of disaster preparedness and response.

- To maintain doing 24/24 on duty for search and rescue

# Experience in SAR activities inVietnam (cont.)

### Measures (cont.)

#### During disasters: