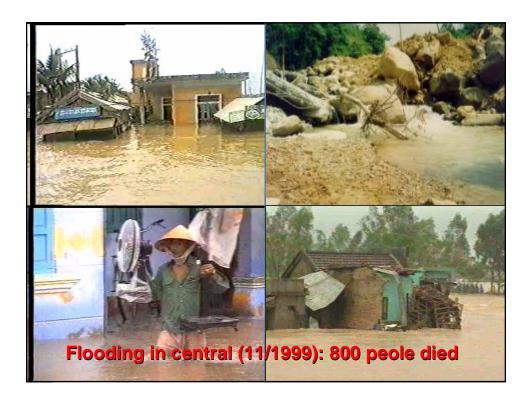

# Difficulties and challenges for risk reduction and emergency preparedness based on Danang city's experience

Submitted / Presented by: Viet Nam

Dialogue among APEC economies, business community, key international and regional partners on emergency preparedness

Ha Noi, Viet Nam 24-25 April 2008