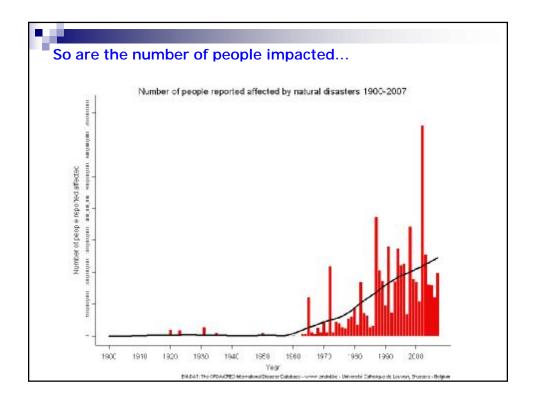

# Hazards, Disasters and Vulnerability in the Asia - Pacific region: reality and challenges

Submitted / Presented by: Chinese Taipei

Dialogue among APEC economies, business community, key international and regional partners on emergency preparedness

Ha Noi, Viet Nam 24-25 April 2008

| Disaster Profile                                                                                                                                                         |                                                                                                                                                                                                                                                                                                             |  |  |
|--------------------------------------------------------------------------------------------------------------------------------------------------------------------------|-------------------------------------------------------------------------------------------------------------------------------------------------------------------------------------------------------------------------------------------------------------------------------------------------------------|--|--|
| Origen                                                                                                                                                                   | Phenomena / Examples                                                                                                                                                                                                                                                                                        |  |  |
| Hydro-meteorological hazards<br>Natural processes or phenomena of<br>atmospheric , hydrological or<br>oceanographic nature.                                              | <ul> <li>Floods, debris and mudflows</li> <li>Tropical cyclones, storm surges,<br/>wind, rain and other severe storms,<br/>blizzards, lightning, snow storm</li> <li>Drought, desertification, wildfires,<br/>temperature extremes, sand or dust<br/>storms</li> <li>Permafrost, snow avalanches</li> </ul> |  |  |
| Geological hazards<br>Natural earth processes or phenomena<br>that include processes of endogenous<br>origin or tectonic or exogenous origin,<br>such as mass movements. | <ul> <li>Earthquakes, tsunamis</li> <li>Volcanic activity and emissions</li> <li>Mass movements, landslides,<br/>rockslides, liquefaction, sub-marine<br/>slides</li> <li>Surface collapse, geological fault<br/>activity</li> </ul>                                                                        |  |  |