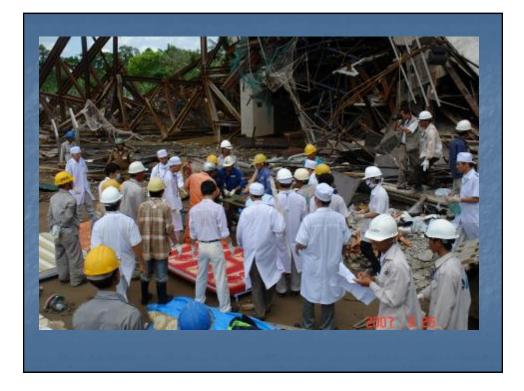

# Difficulties and challenges for risk reduction and emergency preparedness based on Danang city's experience

Submitted / Presented by: Viet Nam

Dialogue among APEC economies, business community, key international and regional partners on emergency preparedness

Ha Noi, Viet Nam 24-25 April 2008