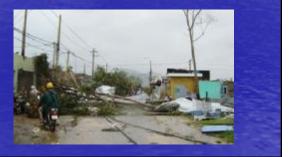

## In New Orleans Before Katrina

- Decision: The mayor decided to issue an evacuation order over 48 hours before landfall.
- n Hesitation: dissemination of the order was delayed for almost 30 hours because of staff confusion about issues that should have been resolved in the planning process.
- n If not: If most households had not left before the official evacuation order, the death toll would have been even higher.
- n Under- & over- estimate: too many households remained because they underestimated their danger (overestimated the protection from the levees).
- n Low income citizens: There was inadequate transportation support for those with <u>unreliable</u> automobiles or none at all (at least one-third of households in the city).

## In New Orleans After Katrina (1/2)

- n Below-standard shelters: After the city flooded, many of those who remained were forced out of their homes and into the <u>Superdome and Convention Center</u>.
  - Neither of these facilities was stocked with food and water or had emergency generators.
- Poor coordination: U.S. Coast Guard helicopters were immediately active in search and rescue operations.
  - These were supported later by search and rescue teams from other states, which <u>experienced significant</u> <u>coordination problems.</u>
- Displaced families: Victims were transported to mass care facilities throughout the country; some separated households took weeks to reconnect with family members.