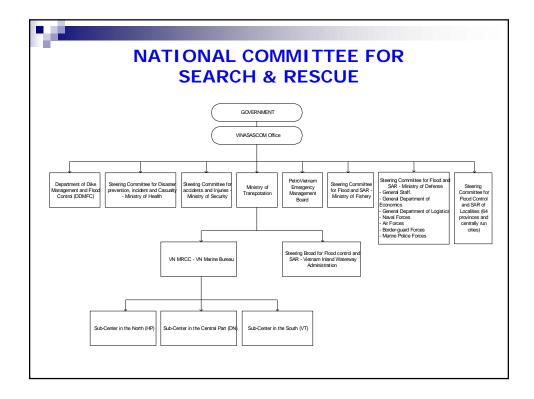

# Difficulties and challenges for risk reduction and emergency preparedness based on Danang city's experience

Submitted / Presented by: Viet Nam

Dialogue among APEC economies, business community, key international and regional partners on emergency preparedness

Ha Noi, Viet Nam 24-25 April 2008