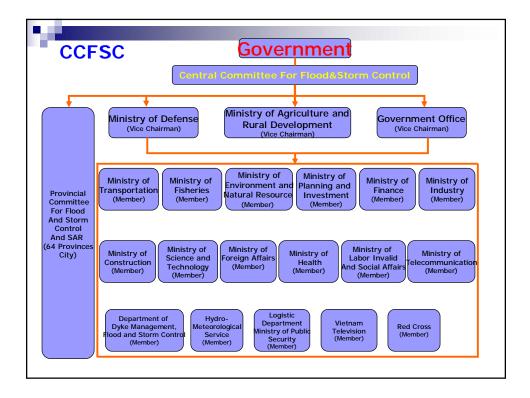

# Difficulties and challenges for risk reduction and emergency preparedness based on Danang city's experience

Submitted / Presented by: Viet Nam

Dialogue among APEC economies, business community, key international and regional partners on emergency preparedness

Ha Noi, Viet Nam 24-25 April 2008