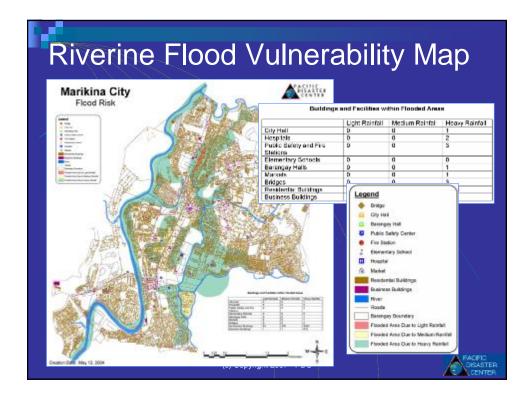

# Hazards, Disasters and Vulnerability in the Asia - Pacific region: reality and challenges

Submitted / Presented by: Chinese Taipei

Dialogue among APEC economies, business community, key international and regional partners on emergency preparedness

Ha Noi, Viet Nam 24-25 April 2008

| Disaster Profile                                                                                                                                                         |                                                                                                                                                                                                                                                                                                             |  |  |
|--------------------------------------------------------------------------------------------------------------------------------------------------------------------------|-------------------------------------------------------------------------------------------------------------------------------------------------------------------------------------------------------------------------------------------------------------------------------------------------------------|--|--|
| Origen                                                                                                                                                                   | Phenomena / Examples                                                                                                                                                                                                                                                                                        |  |  |
| Hydro-meteorological hazards<br>Natural processes or phenomena of<br>atmospheric , hydrological or<br>oceanographic nature.                                              | <ul> <li>Floods, debris and mudflows</li> <li>Tropical cyclones, storm surges,<br/>wind, rain and other severe storms,<br/>blizzards, lightning, snow storm</li> <li>Drought, desertification, wildfires,<br/>temperature extremes, sand or dust<br/>storms</li> <li>Permafrost, snow avalanches</li> </ul> |  |  |
| Geological hazards<br>Natural earth processes or phenomena<br>that include processes of endogenous<br>origin or tectonic or exogenous origin,<br>such as mass movements. | <ul> <li>Earthquakes, tsunamis</li> <li>Volcanic activity and emissions</li> <li>Mass movements, landslides,<br/>rockslides, liquefaction, sub-marine<br/>slides</li> <li>Surface collapse, geological fault<br/>activity</li> </ul>                                                                        |  |  |