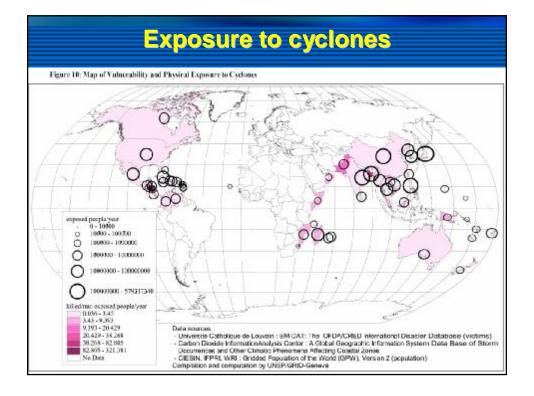

# Hazards, Disasters and Vulnerability in the Asia - Pacific region: reality and challenges

Submitted / Presented by: Chinese Taipei

Dialogue among APEC economies, business community, key international and regional partners on emergency preparedness

Ha Noi, Viet Nam 24-25 April 2008

| Disaster Profile                                                                                                                                                         |                                                                                                                                                                                                                                                                                                             |  |  |
|--------------------------------------------------------------------------------------------------------------------------------------------------------------------------|-------------------------------------------------------------------------------------------------------------------------------------------------------------------------------------------------------------------------------------------------------------------------------------------------------------|--|--|
| Origen                                                                                                                                                                   | Phenomena / Examples                                                                                                                                                                                                                                                                                        |  |  |
| Hydro-meteorological hazards<br>Natural processes or phenomena of<br>atmospheric , hydrological or<br>oceanographic nature.                                              | <ul> <li>Floods, debris and mudflows</li> <li>Tropical cyclones, storm surges,<br/>wind, rain and other severe storms,<br/>blizzards, lightning, snow storm</li> <li>Drought, desertification, wildfires,<br/>temperature extremes, sand or dust<br/>storms</li> <li>Permafrost, snow avalanches</li> </ul> |  |  |
| Geological hazards<br>Natural earth processes or phenomena<br>that include processes of endogenous<br>origin or tectonic or exogenous origin,<br>such as mass movements. | <ul> <li>Earthquakes, tsunamis</li> <li>Volcanic activity and emissions</li> <li>Mass movements, landslides,<br/>rockslides, liquefaction, sub-marine<br/>slides</li> <li>Surface collapse, geological fault<br/>activity</li> </ul>                                                                        |  |  |