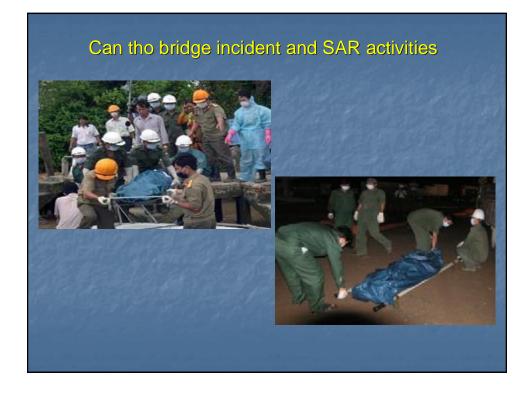

# Difficulties and challenges for risk reduction and emergency preparedness based on Danang city's experience

Submitted / Presented by: Viet Nam

Dialogue among APEC economies, business community, key international and regional partners on emergency preparedness