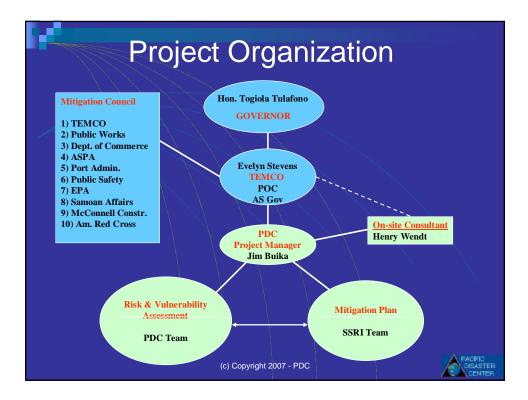

0      | 1              |  |  |  |  |  |  |  |
|   | В                         | 137                            | 28,529,760      |                |  |  |  |  |  |  |  |
|   | С                         | 181                            | 26,510,400      |                |  |  |  |  |  |  |  |
|   | D                         | 11                             | 485,750         |                |  |  |  |  |  |  |  |
|   | Total                     | 389                            | 66,490,310      |                |  |  |  |  |  |  |  |
|   |                           |                                |                 | <u>A.</u>      |  |  |  |  |  |  |  |
|   |                           |                                | (c) Copyri      | ght 2007 - PDC |  |  |  |  |  |  |  |





















# **Critical Facilities Inventory**

|