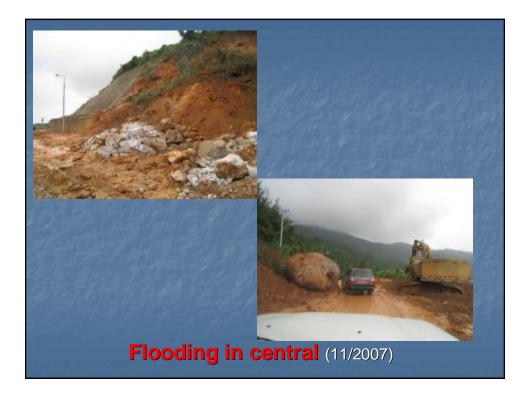

# Difficulties and challenges for risk reduction and emergency preparedness based on Danang city's experience

Submitted / Presented by: Viet Nam

Dialogue among APEC economies, business community, key international and regional partners on emergency preparedness

Ha Noi, Viet Nam 24-25 April 2008