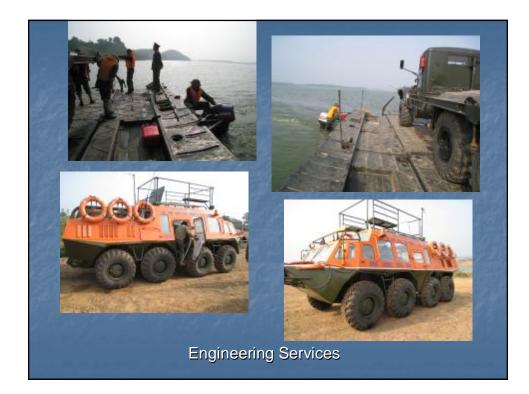

# Difficulties and challenges for risk reduction and emergency preparedness based on Danang city's experience

Submitted / Presented by: Viet Nam

Dialogue among APEC economies, business community, key international and regional partners on emergency preparedness