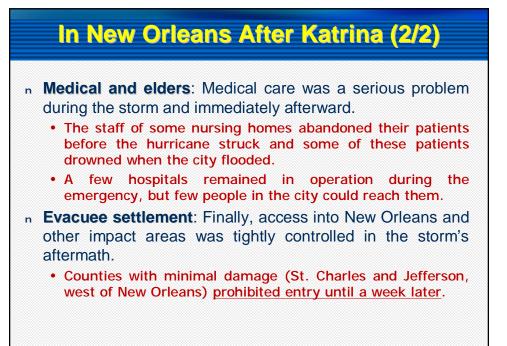

## In New Orleans After Katrina (1/2)

- n Below-standard shelters: After the city flooded, many of those who remained were forced out of their homes and into the <u>Superdome and Convention Center</u>.
  - Neither of these facilities was stocked with food and water or had emergency generators.
- Poor coordination: U.S. Coast Guard helicopters were immediately active in search and rescue operations.
  - These were supported later by search and rescue teams from other states, which <u>experienced significant</u> <u>coordination problems.</u>
- Displaced families: Victims were transported to mass care facilities throughout the country; some separated households took weeks to reconnect with family members.