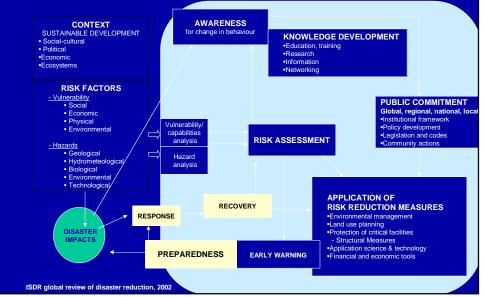

## **Disaster Risk Reduction**

### n Tools

- Risk Assessment to indentify the risk potential
- Information-Communications-Technology based (ICT based) systems using GIS demonstration <u>to</u> <u>demonstrate vulnerability and help decision.</u>
- End-to-End information dissemination <u>to facilitate</u> <u>timely response</u>.
- n Concepts
  - Pre-disaster recovery plan not just post-disaster recovery
  - · Education, disaster perception, public awareness,

## **Conclusions for the future**

- n Teamwork by APEC TFEP
  - Developed economy members to support
  - Developing economy members to participate
  - International Organizations to collaborate
- n Directions for TFEP
  - Adopt cores and indicators of HFA to inventory capacity in APEC members, **Peru's Project**
  - Identify required instruments, procedures and documents needed for emergency relief
  - Design and development appropriate strategies for individual economy
  - Best practices sharing for capacity building, Study Course in China, Dialogue in Vietnam