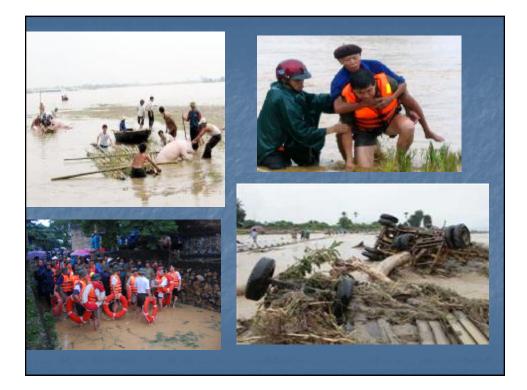

# Difficulties and challenges for risk reduction and emergency preparedness based on Danang city's experience

Submitted / Presented by: Viet Nam

Dialogue among APEC economies, business community, key international and regional partners on emergency preparedness

Ha Noi, Viet Nam 24-25 April 2008