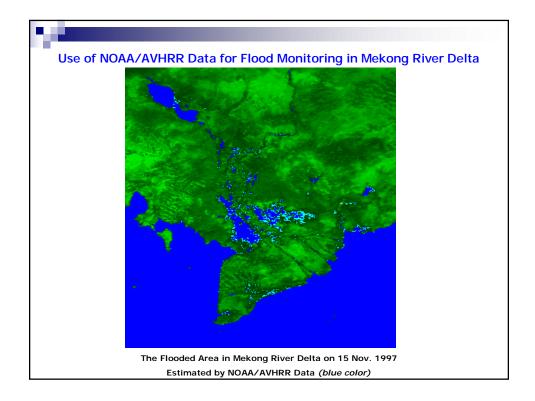

# Party and a line

#### Satellite Ground Receiving Station

#### Remote Sensing Center Ministry of Natural Resources and Environment (MONRE)

\* Satellite Ground Receiving Station (VNGS) is one component of the Environment and Natural Resources Monitoring System in Vietnam located in Minh Khai commune, Tu Liem district, Hanoi, which is under management and operation of RSC.

\* VNGS supplies all kind of imagery data for civil organization all over the country for investigation, planning of natural resources and environment, environment monitoring, calamities warning and supporting rescue activities in a case disaster.

\* VNGS can supply: SPOT 2,4,5 (HRV, HRVIR and HRG) and ENVISAT (ASAR & MERIS).