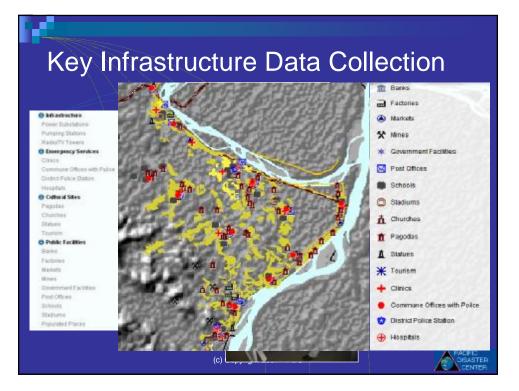

get the Planning Area. But he blenhow Earthquake Risk

لمقتحا

IFIC ASTER

Peak Ground Acceleration rest-7 (466) 112 - 462 (5) 112 - 462 (5) 114 - 462 (5) 116 - 462 (5) 116 - 462 (5) 116 - 462 (5) 116 - 462 (5) 116 - 462 (5)

Flood Risk

KONOS Imagery Bourse: Space Imaging, Salo: November 27, 200





### Phu Tho Province Flood Inundation Purpose: To better understand potential inundation areas and resulting impacts of flooding <u>Scenario</u>: hypothetical breaching F of dykes along Black & Red rivers • Reduce impacts to lives and property 聯 Allow Disaster Management officials to refine mitigation options and evaluate preparedness plans, including warning systems and evacuation procedures 7..... Modeled using the DHI MIKE 21 Flood model FACIFIC DISASTER CENTER (c) Copyright 2007 - PDC







# <section-header><complex-block><complex-block>





# **Contact Information**

Mr. Chris Chiesa Chief Information Officer Pacific Disaster Center 1305 N. Holopono St., Suite 2 Kihei, HI 96753 USA 808.891.0525 cchiesa@pdc.org http://www.pdc.org

Visit AP Hazards Atlas at: <u>http://atlas.pdc.org</u>

(c) Copyright 2007 - PDC

IFIC LASTER



TFEP02/2008A/08

# Relief, Recovery and Reconstruction after catastrophic events - best practices and experiences sharing

Submitted / Presented by: Chinese Taipei

Dialogue among APEC economies, business community, key international and regional partners on emergency preparedness

Ha Noi, Viet Nam 24-25 April 2008

# Relief, Recovery and Reconstruction after Catastrophic Events

Chinese Taipei's community recovery process after the Chi-Chi Earthqu