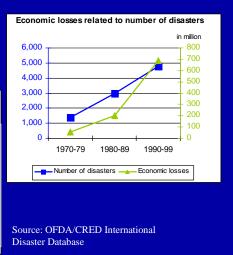

rtners on emergency preparedness

Ha Noi, Viet Nam 24-25 April 2008



#### Dialogue Among APEC Economies, Business Community and key International and Regional Partners on Emergency Preparedness

24-25 April, Hanoi, Vietnam

Christel Rose, United Nations International Strategy for Disaster Reduction (UN/ISDR), Asia Pacific, Bangkok

## CONTENT

- Disaster Risk Reduction
  - Trends
  - ISDR Framework
  - UN/ISDR Who are we?
- Hyogo Framework for Action and status of implementation
- Key international and regional processes on Disaster Risk Reduction
- Economic aspects of DRR
- Added value of APEC in DRR
- Proposed Areas of Cooperation with APEC

# **Disaster reduction - trends**

Less people die from disasters, but increased number of disasters, economic losses and affected population.





# **Disaster reduction - trends**







#### **Disaster Risk Reduction and Climate Change**

1. The Intergovernmental Panel on Climate Change (IPCC) has recognized that **global warming and climate variabilities will <u>exacerbate the</u> <u>frequency and intensity</u> of disasters worldwide, including through climatic phenomena like El Nino and La Nina** 

2. Climate change will **increase societal vulnerabilities** to hazards arising from stresses on water availability, agriculture and degrading systems

3. Low land countries such as Vietnam in SEA and Maldives in the Indian Ocean will be the primary target of climate change and related sea-level rise - *Up* to 16% of Vietnam territory, 35% of its population and 35% of its GDP can be affected if sea level rises by 5 metres (World Bank