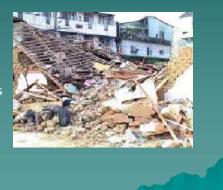

## In New Orleans Before Katrina

- Decision: The mayor decided to issue an evacuation order over 48 hours before landfall.
- n Hesitation: dissemination of the order was delayed for almost 30 hours because of staff confusion about issues that should have been resolved in the planning process.
- n If not: If most households had not left before the official evacuation order, the death toll would have been even higher.
- n Under- & over- estimate: too many households remained because they underestimated their danger (overestimated the protection from the levees).
- n Low income citizens: There was inadequate transportation support for those with <u>unreliable</u> automobiles or none at all (at least one-third of households in the city).

## In New Orleans After Katrina (1/2)

- n Below-standard shelters: After the city flooded, many of those who remained were forced out of their homes and into the <u>Superdome and Convention Center</u>.
  - Neither of these facilities was stocked with food and water or had emergency generators.
- Poor coordination: U.S. Coast Guard helicopters were immediately active in search and rescue operations.
  - These were supported later by search and rescue teams from other states, which <u>experienced significant</u> <u>coordination problems.</u>
- Displaced families: Victims were transported to mass care facilities throughout the country; some separated households took weeks to reconnect with family members.