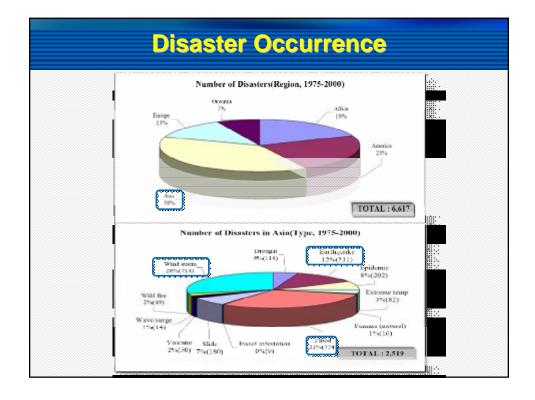

# Hazards, Disasters and Vulnerability in the Asia - Pacific region: reality and challenges

Submitted / Presented by: Chinese Taipei

Dialogue among APEC economies, business community, key international and regional partners on emergency preparedness