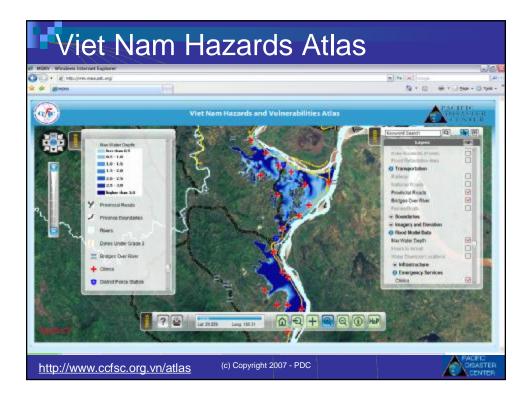

# Hazards, Disasters and Vulnerability in the Asia - Pacific region: reality and challenges

Submitted / Presented by: Chinese Taipei

Dialogue among APEC economies, business community, key international and regional partners on emergency preparedness

Ha Noi, Viet Nam 24-25 April 2008

| Disaster Profile                                                                                                                                                         |                                                                                                                                                                                                                                                                                                             |  |  |
|--------------------------------------------------------------------------------------------------------------------------------------------------------------------------|-------------------------------------------------------------------------------------------------------------------------------------------------------------------------------------------------------------------------------------------------------------------------------------------------------------|--|--|
| Origen                                                                                                                                                                   | Phenomena / Examples                                                                                                                                                                                                                                                                                        |  |  |
| Hydro-meteorological hazards<br>Natural processes or phenomena of<br>atmospheric , hydrological or<br>oceanographic nature.                                              | <ul> <li>Floods, debris and mudflows</li> <li>Tropical cyclones, storm surges,<br/>wind, rain and other severe storms,<br/>blizzards, lightning, snow storm</li> <li>Drought, desertification, wildfires,<br/>temperature extremes, sand or dust<br/>storms</li> <li>Permafrost, snow avalanches</li> </ul> |  |  |
| Geological hazards<br>Natural earth processes or phenomena<br>that include processes of endogenous<br>origin or tectonic or exogenous origin,<br>such as mass movements. | <ul> <li>Earthquakes, tsunamis</li> <li>Volcanic activity and emissions</li> <li>Mass movements, landslides,<br/>rockslides, liquefaction, sub-marine<br/>slides</li> <li>Surface collapse, geological fault<br/>activity</li> </ul>                                                                        |  |  |