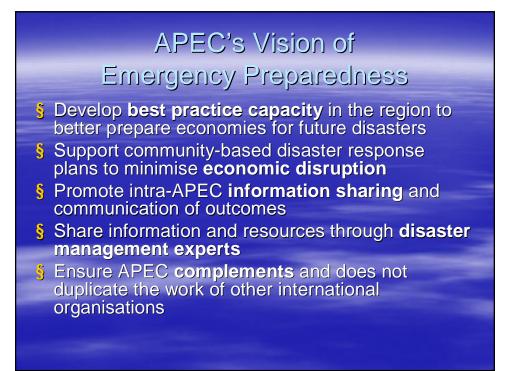

## **Conclusions for the future**

- n Teamwork by APEC TFEP
  - Developed economy members to support
  - Developing economy members to participate
  - International Organizations to collaborate
- n Directions for TFEP
  - Adopt cores and indicators of HFA to inventory capacity in APEC members, **Peru's Project**
  - Identify required instruments, procedures and documents needed for emergency relief
  - Design and development appropriate strategies for individual economy
  - Best practices sharing for capacity building, Study Course in China, Dialogue in Vietnam