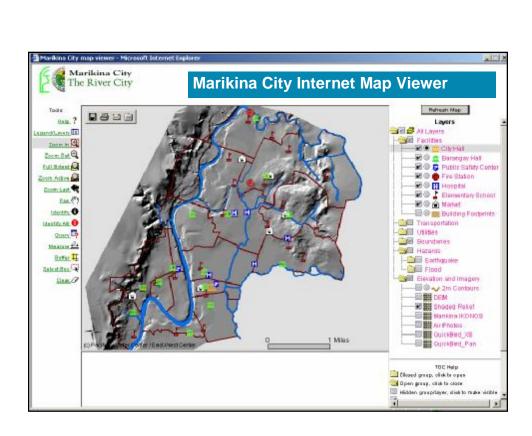

# Party and a line

#### Satellite Ground Receiving Station

#### Remote Sensing Center Ministry of Natural Resources and Environment (MONRE)

\* Satellite Ground Receiving Station (VNGS) is one component of the Environment and Natural Resources Monitoring System in Vietnam located in Minh Khai commune, Tu Liem district, Hanoi, which is under management and operation of RSC.

\* VNGS supplies all kind of imagery data for civil organization all over the country for investigation, planning of natural resources and environment, environment monitoring, calamities warning and supporting rescue activities in a case disaster.

\* VNGS can supply: SPOT 2,4,5 (HRV, HRVIR and HRG) and ENVISAT (ASAR & MERIS).