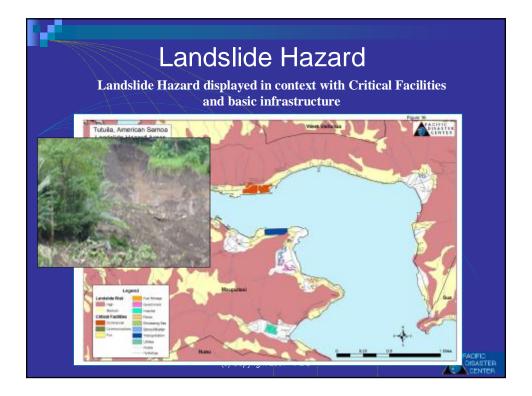

| 1              |  |  |  |  |  |  |  |
|   | В                         | 137                            | 28,529,760      |                |  |  |  |  |  |  |  |
|   | С                         | 181                            | 26,510,400      |                |  |  |  |  |  |  |  |
|   | D                         | 11                             | 485,750         |                |  |  |  |  |  |  |  |
|   | Total                     | 389                            | 66,490,310      |                |  |  |  |  |  |  |  |
|   |                           |                                |                 | <u>A.</u>      |  |  |  |  |  |  |  |
|   |                           |                                | (c) Copyri      | ght 2007 - PDC |  |  |  |  |  |  |  |





















# **Critical Facilities Inventory**

|