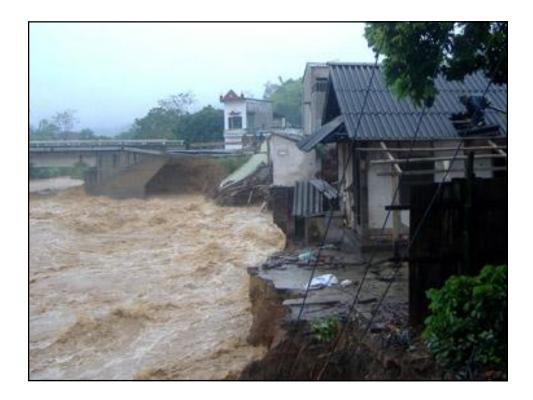

# Difficulties and challenges for risk reduction and emergency preparedness based on Danang city's experience

Submitted / Presented by: Viet Nam

Dialogue among APEC economies, business community, key international and regional partners on emergency preparedness

Ha Noi, Viet Nam 24-25 April 2008