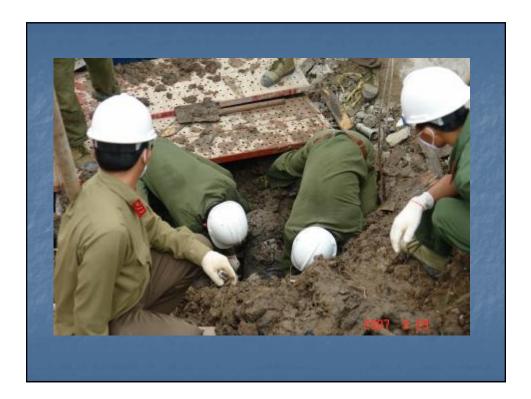

- Developing know – how and skills of local authority staffs in disaster management through training.

- Equipping local authority with disaster management related equipments and tools.

- Allocating the annual central budget to local author disaster management.